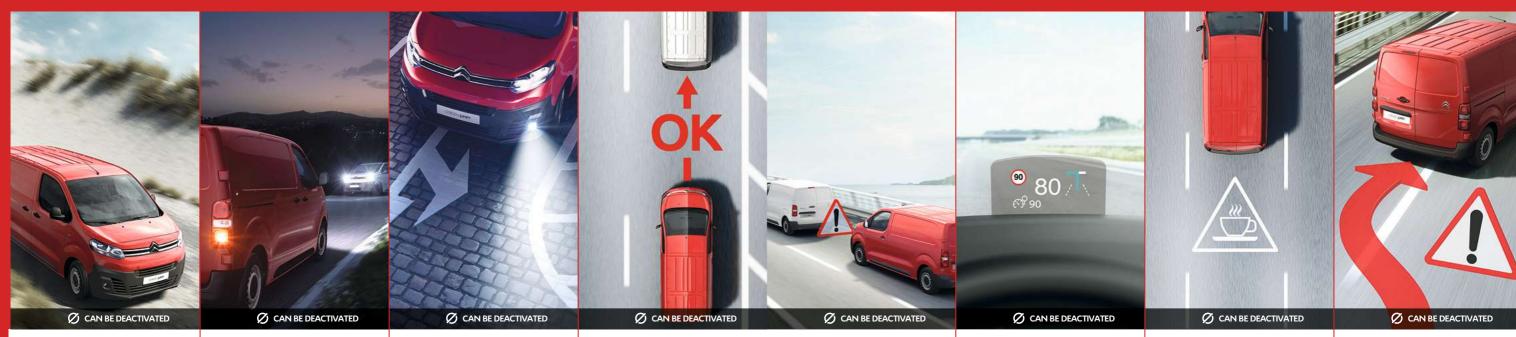

# SMART BEAM **HEADLIGHTS**\*

Instantly switching from high to low beam when an oncoming vehicle is detected, the system activates above 15 mph.

# CORNERING LIGHT **FUNCTION**

This extra beam of light is focused on the inside of bends to increase visibility and safety while turning and at junctions.

# ADAPTIVE CRUISE CONTROL

Helping you to drive safely and without stress, Adaptive Cruise Control enables Citroen Dispatch to adapt its speed to vehicles in front. The technology can reduce speed by up to 12.5 mph in changeable traffic conditions, such as on a busy motorway.

#### COLLISION RISK ALERT

This system gives both a visual and audio warning if the vehicle is at risk of colliding with the vehicle in front, or with a pedestrian in the road.

# HEAD-UP COLOUR DISPLAY\*

This technology lets you keep your eyes on the road while viewing essential driver information (current and recommended speed, cruise control/speed limiter settings, navigation instructions and collision alert) on a transparent strip in front of the windscreen. A first for a vehicle in this segment.

#### COFFEE BREAK ALERT

Designed to limit driver fatigue, the system lets the driver know when it's time to take a break, i.e. after a total of two hours of driving at over 40 mph.

# SPEED LIMIT SIGN RECOGNITION'

Recognising speed limits everywhere in real time, Speed Limit Sign Recognition uses the on board camera to read signs and send clear recommendations to the driver. Simply set the right maximum on the cruise control and relax.

# ACTIVE SAFETY BRAKE\*

Available for the first time on Citroën Dispatch, the Active Safety Brake is a significant safety benefit. Using the windscreen-mounted camera, the system detects potential collisions with stationary or slowing vehicles ahead and automatically applies braking. This can help you to avoid accidents altogether at up to 18 mph and significantly reduce impacts at higher speeds.