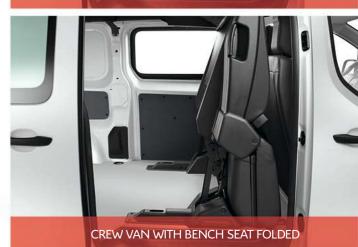

## **CREW VAN** FOR EVERYONE AND EVERYTHING

With Citroën Dispatch Crew Van you get spacious people carrier and serious load capacity – without compromise. The cabin will seat up to six individuals and offers up to  $4m^3$  of load space, with loads up to 2.3 metres long easily accommodated.

# UNLIMITED POSSIBILITIES

Citroën Dispatch is designed to adapt to all your work needs. Functional and easy to use, it turns space into a flexible working asset. The figures speak volumes: load length up to a very useful 4m, load height of 1.4m and a payload right up to 1,400kg. In a nutshell, you've got a maximum of 6.6m³ of versatile load area. To get your cargo and colleagues where they need to be, safely and securely, the Grip Control\* system can be specified, offering 5 driving modes for challenging terrain. Now worksites and dirt roads won't stop you in your tracks.