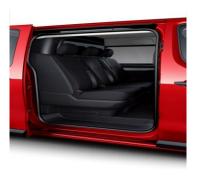

# ON YOUR SIDE

Citroën Dispatch maximises accessibility and ease of loading through its core design and innovative details. Equipped as standard with two sliding side doors, it will easily accommodate up to 3 Euro pallets\* thanks to its 93cm opening\*. Designed to make life easier, optional electric sliding doors can be opened and closed simply by moving your foot under the corner of the rear bumper, activating the plip, using the handle or from the cabin.

# HANDS-FREE SLIDING SIDE DOORS

Citroën Dispatch is packed with ideas that make your day less hectic. The hands-free technology of the optional Easy Entry Pack is a perfect example. It allows you to open the sliding side doors simply by moving your foot under the corner of the rear bumper, and you can also close the door and lock the whole vehicle in the same way. Practical, innovative and unique. Having your hands full need never be a problem again.