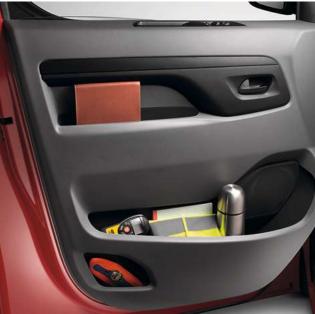

#### THOUGHTFUL STORAGE

Citroën Dispatch is designed around the demands of working life. That's why you'll find numerous useful storage spaces for everyday equipment and valuable tools. There are two door pockets large enough to swallow 1.5 litre bottles, a big storage area under the passenger seat, open-and-close glove box, dashboard mounted cup holders, plus an A4 sized storage shelf at the top of the centre console: space for everything a busy day demands.