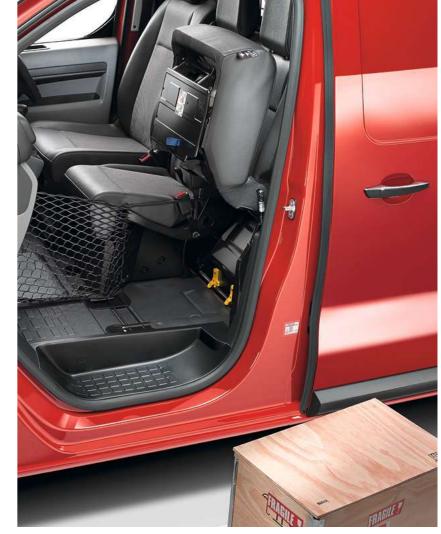

# MODUWORK\* INNOVATION IN SPACE

To maximise the space and versatility in Citroën Dispatch, Moduwork® provides a load-through bulkhead and folding side passenger seat. This extends the load length in XL versions up to a full 4m. You'll also find an anti-shift net in the cab for use with long loads for extra safety. The interior of Citroën Dispatch also converts seamlessly into your mobile office. The central armrest incorporates a pivoting table with a sturdy elastic retainer that's ideal for securing your tablet or laptop. You can add holders for smartphones and tablets from the range of dedicated accessories. This is an interior that offers genuine comfort too, with plenty of legroom for all passengers – even more in versions with the piloted manual gearbox.

# ON YOUR SIDE

Citroën Dispatch maximises accessibility and ease of loading through its core design and innovative details. Equipped as standard with two sliding side doors, it will easily accommodate up to 3 Euro pallets\* thanks to its 93cm opening\*. Designed to make life easier, optional electric sliding doors can be opened and closed simply by moving your foot under the corner of the rear bumper, activating the plip, using the handle or from the cabin.

## SERIOUSLY ACCOMMODATING

Offering up to 6.6m³ of flexible load space, Citroën Dispatch is designed to carry everything you need, safely and securely. On XL versions, the rear doors can be specified to open to 250 degrees, which makes working in cramped conditions much easier. Inside you can choose between unfinished wood or treated wood ply-lining, which is anti-slip, waterproof, easy to clean and well protected by aluminium sills. There is a range of ply options, designed to protect the floor or the whole load area, including side panelling and wheel arches. To complete the practical picture, there is a 12V socket positioned near the back of the cargo area on all versions, and an optional tow hitch that can pull up to 2.5t\*.