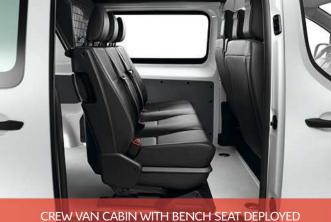

## **CREW VAN** FOR EVERYONE AND EVERYTHING

With Citroën Dispatch Crew Van you get spacious people carrier and serious load capacity – without compromise. The cabin will seat up to six individuals and offers up to  $4m^3$  of load space, with loads up to 2.3 metres long easily accommodated.

2.40 m 1,250 kg 5.50 m<sup>3</sup>