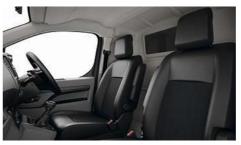

## **FINE-TUNED WORK SPACE**

Settle into one of the three front seats in Citroën Dispatch and you'll instantly feel at home: they're ergonomically shaped to support you and deliver a spot on driving position. Adjustable for height and reach, the driver's seat gives a commanding view of the road and high mileage comfort. A moulded step ensures easy access to the cabin time after time. To further enhance the interior, you can specify the bulkhead with an optional window and insulating material\* which keeps the cockpit snug and reduces road noise too. It's a really important detail that you'll appreciate every working day.

#### THOUGHTFUL STORAGE

Citroën Dispatch is designed around the demands of working life. That's why you'll find numerous useful storage spaces for everyday equipment and valuable tools. There are two door pockets large enough to swallow 1.5 litre bottles, a big storage area under the passenger seat, open-and-close glove box, dashboard mounted cup holders, plus an A4 sized storage shelf at the top of the centre console: space for everything a busy day demands.