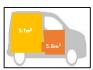

The modular platform means that Citroën Dispatch is available in three lengths. The XS is just 4.6m long – a usefully compact first in this segment. M is 4.95m and XL is 5.3m.

| <b>4</b> | XS | 4.60 m |
|----------|----|--------|
| <b> </b> | M  | 4.95 m |
|          | XL | 5.30 m |