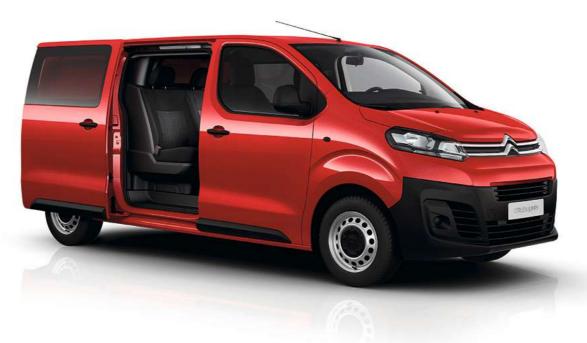

# ON YOUR SIDE

Citroën Dispatch maximises accessibility and ease of loading through its core design and innovative details. Equipped as standard with two sliding side doors, it will easily accommodate up to 3 Euro pallets\* thanks to its 93cm opening\*. Designed to make life easier, optional electric sliding doors can be opened and closed simply by moving your foot under the corner of the rear bumper, activating the plip, using the handle or from the cabin.

## SERIOUSLY ACCOMMODATING

Offering up to 6.6m³ of flexible load space, Citroën Dispatch is designed to carry everything you need, safely and securely. On XL versions, the rear doors can be specified to open to 250 degrees, which makes working in cramped conditions much easier. Inside you can choose between unfinished wood or treated wood ply-lining, which is anti-slip, waterproof, easy to clean and well protected by aluminium sills. There is a range of ply options, designed to protect the floor or the whole load area, including side panelling and wheel arches. To complete the practical picture, there is a 12V socket positioned near the back of the cargo area on all versions, and an optional tow hitch that can pull up to 2.5t\*.

# HANDS-FREE SLIDING SIDE DOORS

Citroën Dispatch is packed with ideas that make your day less hectic. The hands-free technology of the optional Easy Entry Pack is a perfect example. It allows you to open the sliding side doors simply by moving your foot under the corner of the rear bumper, and you can also close the door and lock the whole vehicle in the same way. Practical, innovative and unique. Having your hands full need never be a problem again.