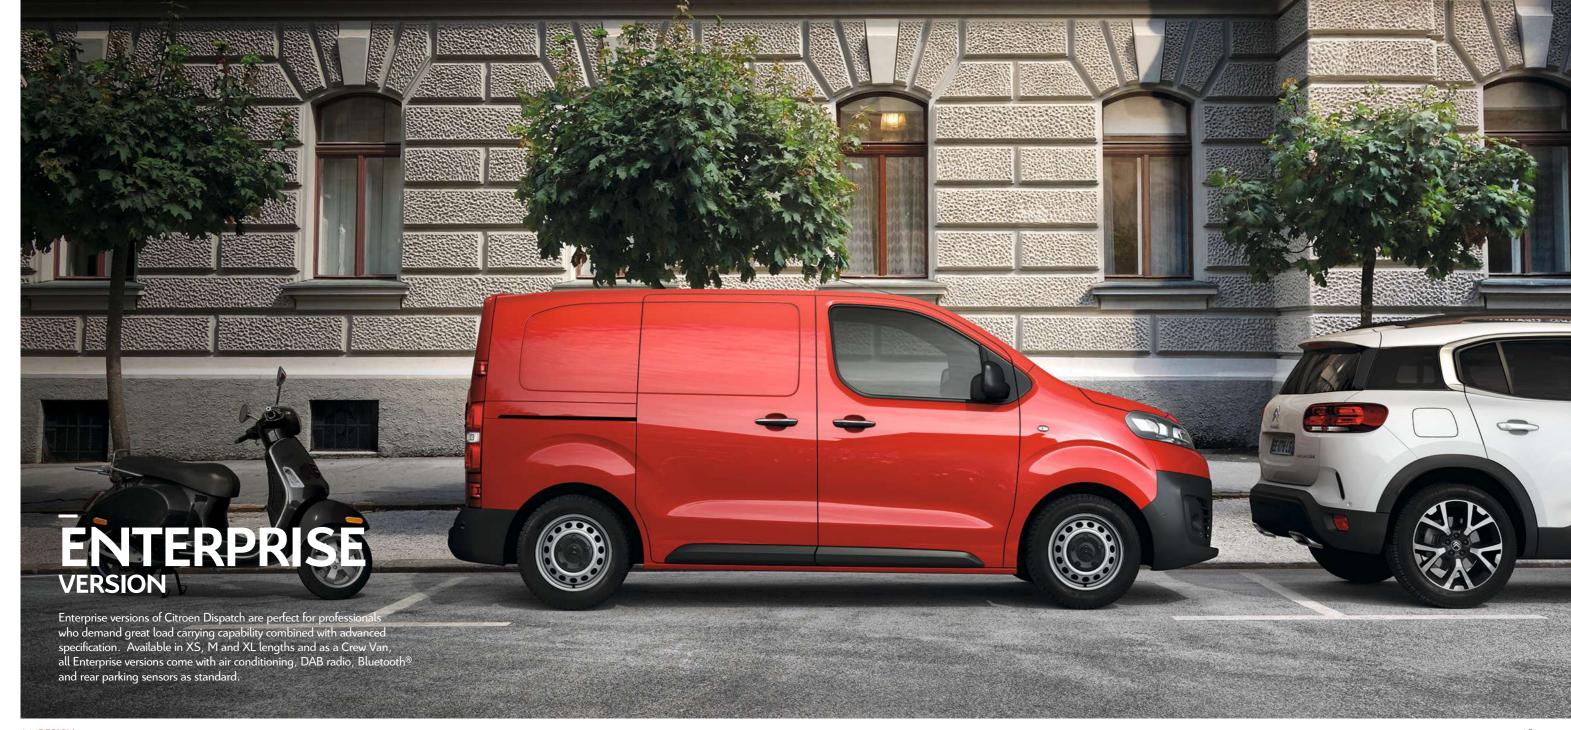

# ENTERPRISE, WORKER AND DRIVER

A version to suit any business. **PAGES 14-17** 

The modular platform means that Citroën Dispatch is available in three lengths. The XS is just 4.6m long – a usefully compact first in this segment. M is 4.95m and XL is 5.3m.

| <b>4</b> | XS | 4.60 m |
|----------|----|--------|
| <b> </b> | M  | 4.95 m |
|          | XL | 5.30 m |

## GOING LOWER

With a height of 1.9m\*, Citroën Dispatch can access all kinds of places that are off limits for rival vans. From underground car parks to airports and shopping centres, you're now able to enter!