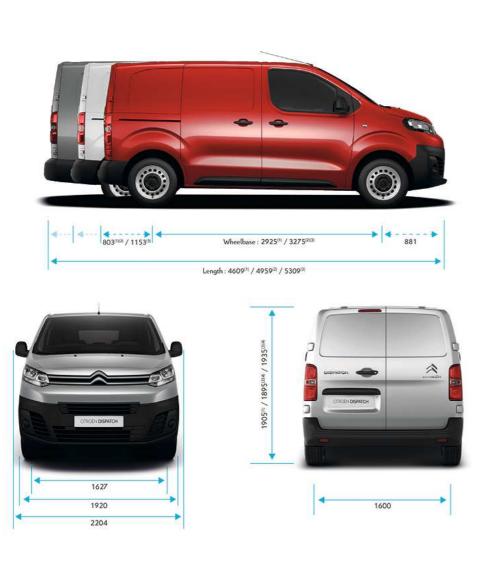

## THREE LENGTHS, **INCLUDING** THE COMPACT ®

Meet XS, the 4.6 m practical compact version PAGE 12

### THE RIGHT HEIGHT

At 1.9 m high, you can access most car parks\* PAGE 13

The modular platform means that Citroën Dispatch is available in three lengths. The XS is just 4.6m long – a usefully compact first in this segment. M is 4.95m and XL is 5.3m.

| <b>4</b> | XS | 4.60 m |
|----------|----|--------|
| <b> </b> | M  | 4.95 m |
|          | XL | 5.30 m |

## GOING LOWER

With a height of 1.9m\*, Citroën Dispatch can access all kinds of places that are off limits for rival vans. From underground car parks to airports and shopping centres, you're now able to enter!

\* 1.94 m with larger payload and XL versions.

12 **DESIGN** 

14 DESIGN

Difficult-to-access worksites are no problem for Citroën Dispatch Worker. Whether its cargo is heavy equipment or work colleagues, with Grip Control, a suspension raised by 20mm and a protective plate under the engine, this robust van will exceed your expectations. Available in M and XL sizes, it offers three seats at the front, the innovative Moduwork® seating and a payload of up to 1400 kg.