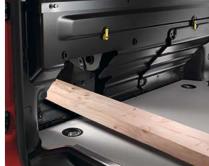

# MODUWORK\* INNOVATION IN SPACE

To maximise the space and versatility in Citroën Dispatch, Moduwork® provides a load-through bulkhead and folding side passenger seat. This extends the load length in XL versions up to a full 4m. You'll also find an anti-shift net in the cab for use with long loads for extra safety. The interior of Citroën Dispatch also converts seamlessly into your mobile office. The central armrest incorporates a pivoting table with a sturdy elastic retainer that's ideal for securing your tablet or laptop. You can add holders for smartphones and tablets from the range of dedicated accessories. This is an interior that offers genuine comfort too, with plenty of legroom for all passengers – even more in versions with the piloted manual gearbox.

## SERIOUSLY ACCOMMODATING

Offering up to 6.6m³ of flexible load space, Citroën Dispatch is designed to carry everything you need, safely and securely. On XL versions, the rear doors can be specified to open to 250 degrees, which makes working in cramped conditions much easier. Inside you can choose between unfinished wood or treated wood ply-lining, which is anti-slip, waterproof, easy to clean and well protected by aluminium sills. There is a range of ply options, designed to protect the floor or the whole load area, including side panelling and wheel arches. To complete the practical picture, there is a 12V socket positioned near the back of the cargo area on all versions, and an optional tow hitch that can pull up to 2.5t\*.