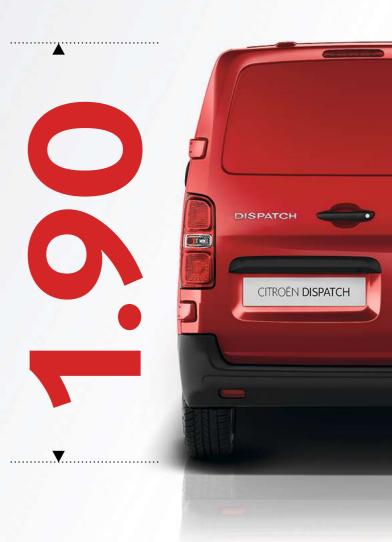

## GOING LOWER

With a height of 1.9m\*, Citroën Dispatch can access all kinds of places that are off limits for rival vans. From underground car parks to airports and shopping centres, you're now able to enter!

\* 1.94 m with larger payload and XL versions.

12 **DESIGN** 

14 DESIGN

Difficult-to-access worksites are no problem for Citroën Dispatch Worker. Whether its cargo is heavy equipment or work colleagues, with Grip Control, a suspension raised by 20mm and a protective plate under the engine, this robust van will exceed your expectations. Available in M and XL sizes, it offers three seats at the front, the innovative Moduwork® seating and a payload of up to 1400 kg.