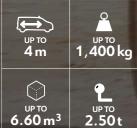

## SERIOUSLY ACCOMMODATING

Offering up to 6.6m³ of flexible load space, Citroën Dispatch is designed to carry everything you need, safely and securely. On XL versions, the rear doors can be specified to open to 250 degrees, which makes working in cramped conditions much easier. Inside you can choose between unfinished wood or treated wood ply-lining, which is anti-slip, waterproof, easy to clean and well protected by aluminium sills. There is a range of ply options, designed to protect the floor or the whole load area, including side panelling and wheel arches. To complete the practical picture, there is a 12V socket positioned near the back of the cargo area on all versions, and an optional tow hitch that can pull up to 2.5t\*.

 ${}^*\!According\ to\ gross\ vehicle\ weight\ [GVW]\ limit.$ 

| © UP TO 6.60 m <sup>3</sup> | е<br>ир то<br>2.50 t  | ↓ ↓ ↓ ↓ ↓ ↓ ↓ ↓ ↓ ↓ ↓ ↓ ↓ ↓ ↓ ↓ ↓ ↓ ↓ |
|-----------------------------|-----------------------|---------------------------------------|
| UP TO 4 m                   | о<br>ир то<br>1400 kg | р<br>пр то<br>1.258 m                 |

# UNLIMITED POSSIBILITIES

Citroën Dispatch is designed to adapt to all your work needs. Functional and easy to use, it turns space into a flexible working asset. The figures speak volumes: load length up to a very useful 4m, load height of 1.4m and a payload right up to 1,400kg. In a nutshell, you've got a maximum of 6.6m³ of versatile load area. To get your cargo and colleagues where they need to be, safely and securely, the Grip Control\* system can be specified, offering 5 driving modes for challenging terrain. Now worksites and dirt roads won't stop you in your tracks.