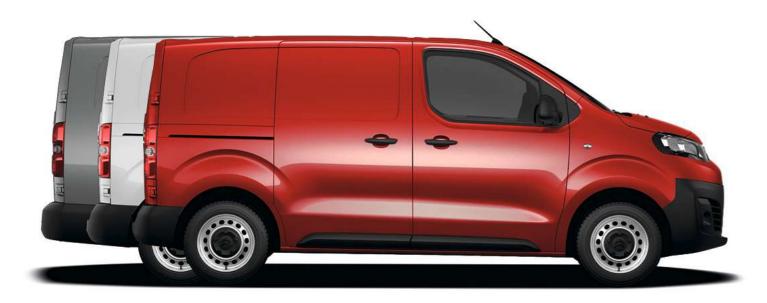

The modular platform means that Citroën Dispatch is available in three lengths. The XS is just 4.6m long – a usefully compact first in this segment. M is 4.95m and XL is 5.3m.

| <b>4</b> | XS | 4.60 m |
|----------|----|--------|
| <b> </b> | M  | 4.95 m |
|          | XL | 5.30 m |