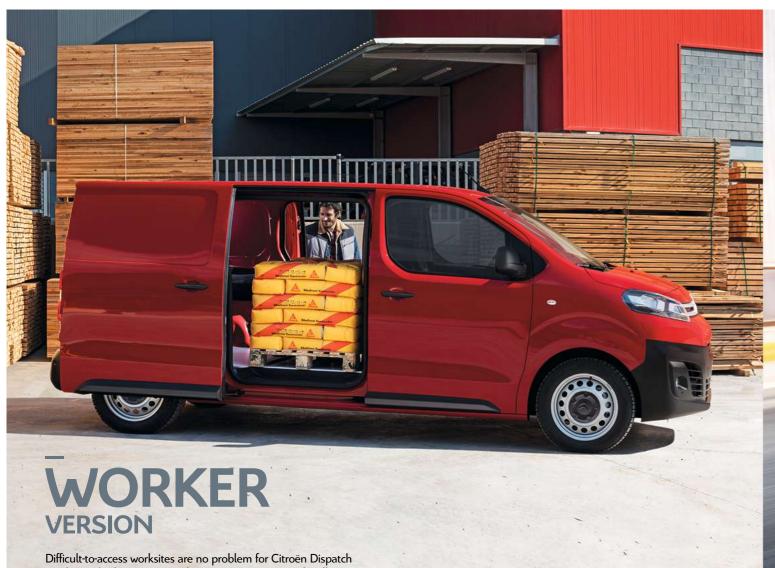

\* 1.94 m with larger payload and XL versions.

12 **DESIGN** 

14 DESIGN

Difficult-to-access worksites are no problem for Citroën Dispatch Worker. Whether its cargo is heavy equipment or work colleagues, with Grip Control, a suspension raised by 20mm and a protective plate under the engine, this robust van will exceed your expectations. Available in M and XL sizes, it offers three seats at the front, the innovative Moduwork® seating and a payload of up to 1400 kg.