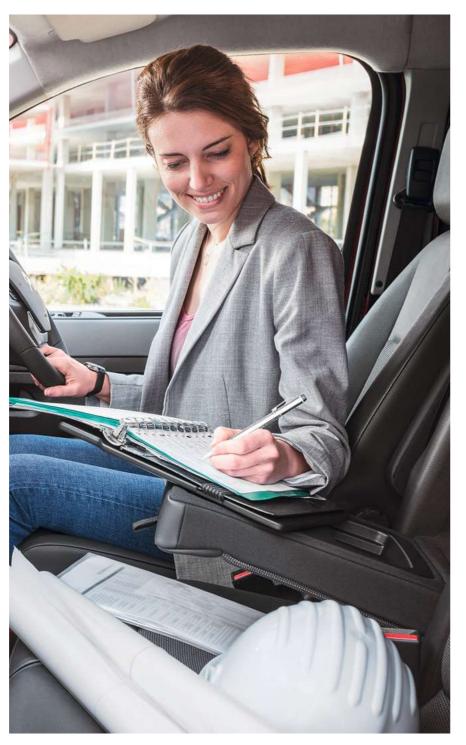

# MODUWORK\* INNOVATION IN SPACE

To maximise the space and versatility in Citroën Dispatch, Moduwork® provides a load-through bulkhead and folding side passenger seat. This extends the load length in XL versions up to a full 4m. You'll also find an anti-shift net in the cab for use with long loads for extra safety. The interior of Citroën Dispatch also converts seamlessly into your mobile office. The central armrest incorporates a pivoting table with a sturdy elastic retainer that's ideal for securing your tablet or laptop. You can add holders for smartphones and tablets from the range of dedicated accessories. This is an interior that offers genuine comfort too, with plenty of legroom for all passengers – even more in versions with the piloted manual gearbox.

# YOUR MOBILE OFFICE

The interior of Citroën Dispatch has been carefully designed to provide a comfortable office on the move. Lower the central armrest and you'll find a pivoting writing table\* that's perfect for supporting your notebook or laptop. Built into the centre console is an ingenious tablet holder\*\* which folds down over the dashboard to give you fingertip access to your tablet. Created to accommodate tablets up to 11 inches, it can be charged from the USB port. On the driver's side, you can also specify a neat smartphone holder\*\* with integrated power cable: this really is a space designed around the needs of working on the move.

## **FINE-TUNED WORK SPACE**

Settle into one of the three front seats in Citroën Dispatch and you'll instantly feel at home: they're ergonomically shaped to support you and deliver a spot on driving position. Adjustable for height and reach, the driver's seat gives a commanding view of the road and high mileage comfort. A moulded step ensures easy access to the cabin time after time. To further enhance the interior, you can specify the bulkhead with an optional window and insulating material\* which keeps the cockpit snug and reduces road noise too. It's a really important detail that you'll appreciate every working day.