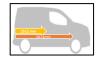

# MODUWORK\* INNOVATION IN SPACE

To maximise the space and versatility in Citroën Dispatch, Moduwork® provides a load-through bulkhead and folding side passenger seat. This extends the load length in XL versions up to a full 4m. You'll also find an anti-shift net in the cab for use with long loads for extra safety. The interior of Citroën Dispatch also converts seamlessly into your mobile office. The central armrest incorporates a pivoting table with a sturdy elastic retainer that's ideal for securing your tablet or laptop. You can add holders for smartphones and tablets from the range of dedicated accessories. This is an interior that offers genuine comfort too, with plenty of legroom for all passengers – even more in versions with the piloted manual gearbox.

## SERIOUSLY ACCOMMODATING

Offering up to 6.6m³ of flexible load space, Citroën Dispatch is designed to carry everything you need, safely and securely. On XL versions, the rear doors can be specified to open to 250 degrees, which makes working in cramped conditions much easier. Inside you can choose between unfinished wood or treated wood ply-lining, which is anti-slip, waterproof, easy to clean and well protected by aluminium sills. There is a range of ply options, designed to protect the floor or the whole load area, including side panelling and wheel arches. To complete the practical picture, there is a 12V socket positioned near the back of the cargo area on all versions, and an optional tow hitch that can pull up to 2.5t\*.

 ${}^*\!According\ to\ gross\ vehicle\ weight\ [GVW]\ limit.$ 

| © UP TO 6.60 m <sup>3</sup> | е<br>ир то<br>2.50 t  | ↓ ↓ ↓ ↓ ↓ ↓ ↓ ↓ ↓ ↓ ↓ ↓ ↓ ↓ ↓ ↓ ↓ ↓ ↓ |
|-----------------------------|-----------------------|---------------------------------------|
| UP TO 4 m                   | о<br>ир то<br>1400 kg | р<br>пр то<br>1.258 m                 |