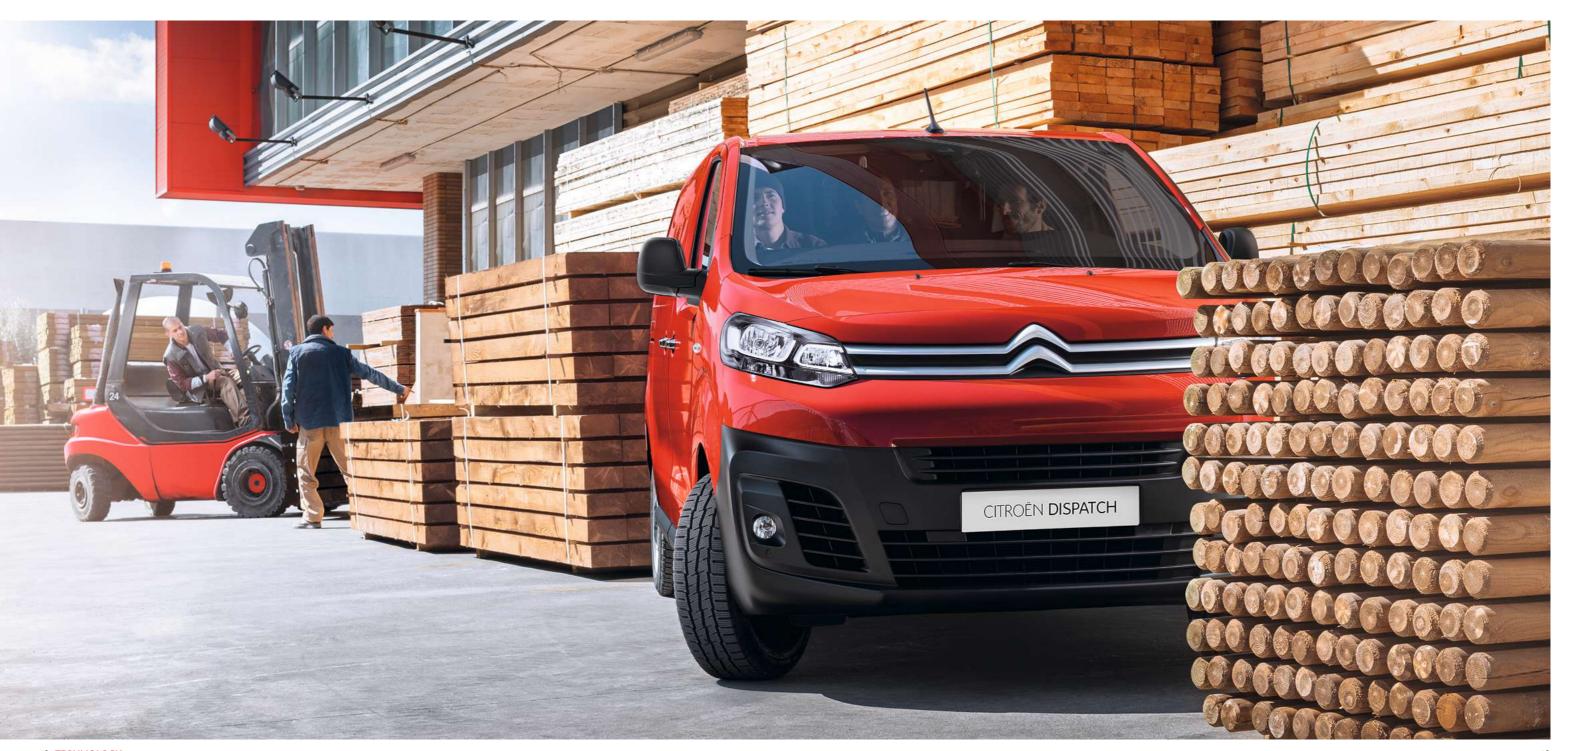

## SERIOUSLY ACCOMMODATING

Offering up to 6.6m³ of flexible load space, Citroën Dispatch is designed to carry everything you need, safely and securely. On XL versions, the rear doors can be specified to open to 250 degrees, which makes working in cramped conditions much easier. Inside you can choose between unfinished wood or treated wood ply-lining, which is anti-slip, waterproof, easy to clean and well protected by aluminium sills. There is a range of ply options, designed to protect the floor or the whole load area, including side panelling and wheel arches. To complete the practical picture, there is a 12V socket positioned near the back of the cargo area on all versions, and an optional tow hitch that can pull up to 2.5t\*.

# UNLIMITED POSSIBILITIES

Citroën Dispatch is designed to adapt to all your work needs. Functional and easy to use, it turns space into a flexible working asset. The figures speak volumes: load length up to a very useful 4m, load height of 1.4m and a payload right up to 1,400kg. In a nutshell, you've got a maximum of 6.6m³ of versatile load area. To get your cargo and colleagues where they need to be, safely and securely, the Grip Control\* system can be specified, offering 5 driving modes for challenging terrain. Now worksites and dirt roads won't stop you in your tracks.