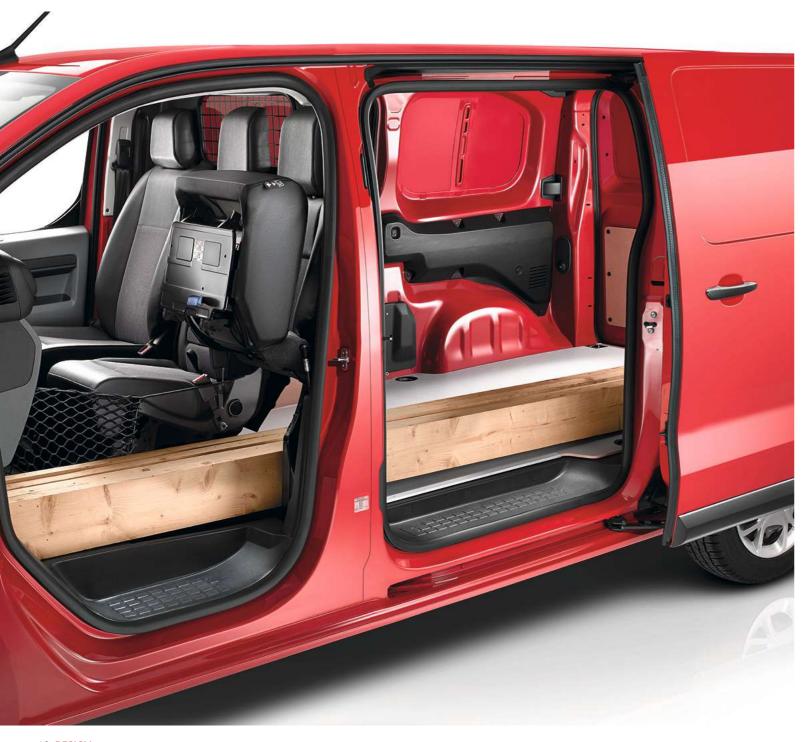

# MODUWORK\* INNOVATION IN SPACE

To maximise the space and versatility in Citroën Dispatch, Moduwork® provides a load-through bulkhead and folding side passenger seat. This extends the load length in XL versions up to a full 4m. You'll also find an anti-shift net in the cab for use with long loads for extra safety. The interior of Citroën Dispatch also converts seamlessly into your mobile office. The central armrest incorporates a pivoting table with a sturdy elastic retainer that's ideal for securing your tablet or laptop. You can add holders for smartphones and tablets from the range of dedicated accessories. This is an interior that offers genuine comfort too, with plenty of legroom for all passengers – even more in versions with the piloted manual gearbox.