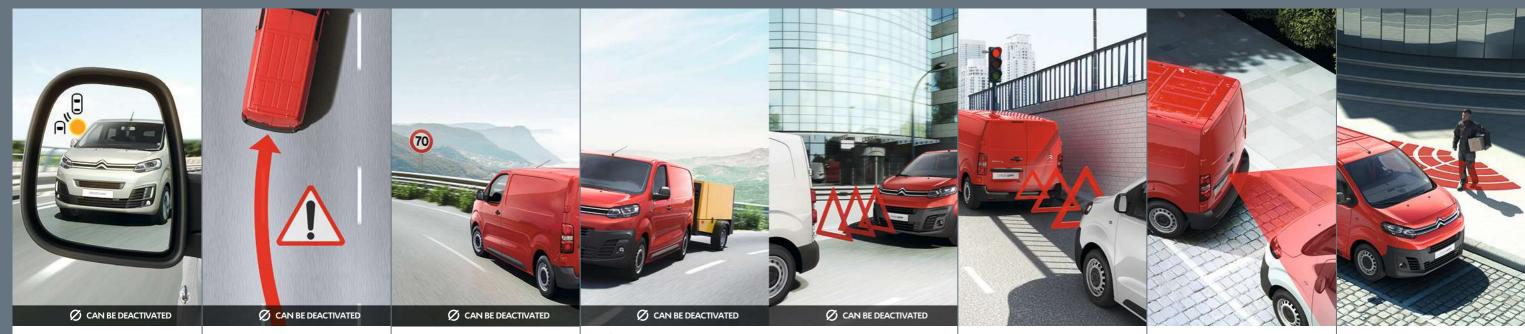

## TECHNOLOGY WORKING WITH YOU

HEAD-UP COLOUR DISPLAY\*, 7 INCH COLOUR TOUCHSCREEN\*...

A serious safety benefit and new to the segment, Head-Up Colour Display\* allows you to keep your eyes on the road while accessing essential driver information. This includes speed, cruise control settings, navigation information and collision alerts. For state of the art clarity and instant fingertip control of all multimedia functions, Citroën Dispatch is equipped with a bright 7 inch colour touchscreen\*\*, two 12V sockets\*\*, a USB plug, all keep you fully connected wherever you qo.

\*Standard on Driver versions. Cost option on Enterprise versions. \*\*Standard on Enterprise and Driver versions. Cost option on other versions.

# SOPHISTICATED TOUCH 7" COLOUR TOUCHSCREEN\*

Everywhere in Citroën Dispatch you'll discover technology that makes work on the move easier, and many of these innovations are controlled through the 7 inch colour touchscreen. The optional Citroën Connect Nav system delivers useful services such as TomTom Traffic that provides real time traffic information, the location of service stations, car parks and their prices and a search function for points of local interest. You can access all this through voice control, or with instant fingertip control via the touchscreen. A truly exclusive feature that makes good use of the touchscreen is Park Assist 180°\*\*. You get a wide overhead view from the reversing camera while you're manoeuvring, and as the vehicle gets close to concealed obstacles, the system zooms in so that you can negotiate the remaining distance with relaxed precision.

<sup>\*</sup>Depending on version

<sup>\*\*</sup>Standard on Driver versions. Cost option on Enterprise versions.

# 16 SAFETY SYSTEM AND DRIVING AIDS

# SMART BEAM **HEADLIGHTS**\*

Instantly switching from high to low beam when an oncoming vehicle is detected, the system activates above 15 mph.

# CORNERING LIGHT **FUNCTION**

This extra beam of light is focused on the inside of bends to increase visibility and safety while turning and at junctions.

# ADAPTIVE CRUISE CONTROL

Helping you to drive safely and without stress, Adaptive Cruise Control enables Citroen Dispatch to adapt its speed to vehicles in front. The technology can reduce speed by up to 12.5 mph in changeable traffic conditions, such as on a busy motorway.

#### COLLISION RISK ALERT

This system gives both a visual and audio warning if the vehicle is at risk of colliding with the vehicle in front, or with a pedestrian in the road.

# HEAD-UP COLOUR DISPLAY\*

This technology lets you keep your eyes on the road while viewing essential driver information (current and recommended speed, cruise control/speed limiter settings, navigation instructions and collision alert) on a transparent strip in front of the windscreen. A first for a vehicle in this segment.

#### COFFEE BREAK ALERT

Designed to limit driver fatigue, the system lets the driver know when it's time to take a break, i.e. after a total of two hours of driving at over 40 mph.

# DRIVER ATTENTION ALERT

With the help of the multifunctional windscreen-mounted camera and steering wheel movements, this safety innovation can detect driver drowsiness and send audible and visual alerts.

#### BLIND SPOT **DETECTION**

This monitoring system detects vehicles close behind, hidden by the rear view mirror 'blind spot'. A bright orange warning light is activated in your door mirror, providing a clear warning.

# LANE DEPARTURE WARNING SYSTEM\*

The windscreen-mounted camera detects when lane line markings are crossed without the indicators being activated. It then alerts the driver audibly and visually, allowing quick and safe correction.

# SPEED LIMIT SIGN RECOGNITION'

Recognising speed limits everywhere in real time, Speed Limit Sign Recognition uses the on board camera to read signs and send clear recommendations to the driver. Simply set the right maximum on the cruise control and relax.

# TRAILER STABILITY CONTROL\*

The Trailer Stability Control helps you tow trailers more safely by detecting any sway in the trailer, and stabilising it using the brakes.

# ACTIVE SAFETY BRAKE\*

Available for the first time on Citroën Dispatch, the Active Safety Brake is a significant safety benefit. Using the windscreen-mounted camera, the system detects potential collisions with stationary or slowing vehicles ahead and automatically applies braking. This can help you to avoid accidents altogether at up to 18 mph and significantly reduce impacts at higher speeds.

#### HILL START ASSIST

Operating on gradients of more than 3%, Hill Start Assist stops the vehicle rolling when the brake pedal is released for approximately two seconds. The driver can move from the brake to the accelerator much more calmly, knowing the van won't roll.

# REVERSING CAMERA WITH TOP REAR VISION

While in reverse gear, the touch screen displays the view of the area behind the vehicle using the rearfacing camera. To make things easier, coloured lines represent how close obstacles are to the van within a reconstructed 180° image.

#### KEYLESS ENTRY AND START

Lock, unlock and start your vehicle, all without taking your key out. Each Citroën Dispatch recognises its driver as they approach thanks to the technology in the key.

\* Dependent on version.