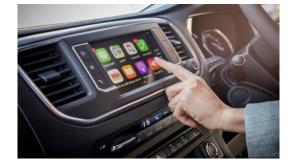

## TECHNOLOGY WORKING WITH YOU

HEAD-UP COLOUR DISPLAY\*, 7 INCH COLOUR TOUCHSCREEN\*...

A serious safety benefit and new to the segment, Head-Up Colour Display\* allows you to keep your eyes on the road while accessing essential driver information. This includes speed, cruise control settings, navigation information and collision alerts. For state of the art clarity and instant fingertip control of all multimedia functions, Citroën Dispatch is equipped with a bright 7 inch colour touchscreen\*\*, two 12V sockets\*\*, a USB plug, all keep you fully connected wherever you qo.

# SOPHISTICATED TOUCH 7" COLOUR TOUCHSCREEN\*

Everywhere in Citroën Dispatch you'll discover technology that makes work on the move easier, and many of these innovations are controlled through the 7 inch colour touchscreen. The optional Citroën Connect Nav system delivers useful services such as TomTom Traffic that provides real time traffic information, the location of service stations, car parks and their prices and a search function for points of local interest. You can access all this through voice control, or with instant fingertip control via the touchscreen. A truly exclusive feature that makes good use of the touchscreen is Park Assist 180°\*\*. You get a wide overhead view from the reversing camera while you're manoeuvring, and as the vehicle gets close to concealed obstacles, the system zooms in so that you can negotiate the remaining distance with relaxed precision.