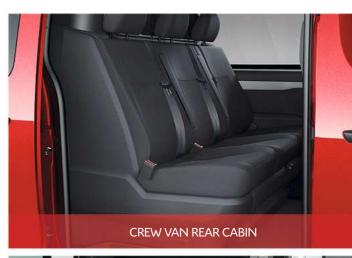

## **CREW VAN** FOR EVERYONE AND EVERYTHING

With Citroën Dispatch Crew Van you get spacious people carrier and serious load capacity – without compromise. The cabin will seat up to six individuals and offers up to  $4m^3$  of load space, with loads up to 2.3 metres long easily accommodated.