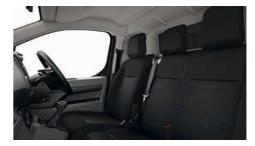

# MODUWORK\* INNOVATION IN SPACE

To maximise the space and versatility in Citroën Dispatch, Moduwork® provides a load-through bulkhead and folding side passenger seat. This extends the load length in XL versions up to a full 4m. You'll also find an anti-shift net in the cab for use with long loads for extra safety. The interior of Citroën Dispatch also converts seamlessly into your mobile office. The central armrest incorporates a pivoting table with a sturdy elastic retainer that's ideal for securing your tablet or laptop. You can add holders for smartphones and tablets from the range of dedicated accessories. This is an interior that offers genuine comfort too, with plenty of legroom for all passengers – even more in versions with the piloted manual gearbox.

## **FINE-TUNED WORK SPACE**

Settle into one of the three front seats in Citroën Dispatch and you'll instantly feel at home: they're ergonomically shaped to support you and deliver a spot on driving position. Adjustable for height and reach, the driver's seat gives a commanding view of the road and high mileage comfort. A moulded step ensures easy access to the cabin time after time. To further enhance the interior, you can specify the bulkhead with an optional window and insulating material\* which keeps the cockpit snug and reduces road noise too. It's a really important detail that you'll appreciate every working day.