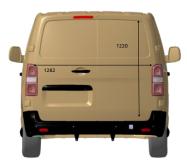

## **DIMENSIONS**

Measurements in millimetres. (1) XS - (2) M - (3) XL - (4) 1940 max with enhanced suspension.

With the added reassurance of a warranty, routine servicing and maintenance, as well as 24-hour roadside assistance, you are protected.