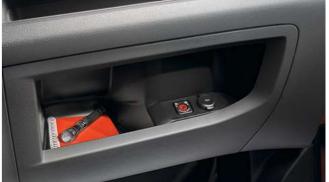

#### THOUGHTFUL STORAGE

Citroën Dispatch is designed around the demands of working life. That's why you'll find numerous useful storage spaces for everyday equipment and valuable tools. There are two door pockets large enough to swallow 1.5 litre bottles, a big storage area under the passenger seat, open-and-close glove box, dashboard mounted cup holders, plus an A4 sized storage shelf at the top of the centre console: space for everything a busy day demands.