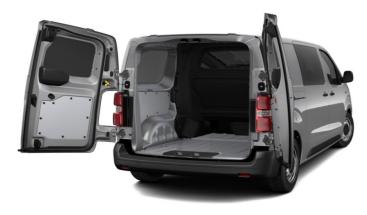

## SERIOUSLY ACCOMMODATING

Offering up to 6.6m³ of flexible load space, Citroën Dispatch is designed to carry everything you need, safely and securely. On XL versions, the rear doors can be specified to open to 250 degrees, which makes working in cramped conditions much easier. Inside you can choose between unfinished wood or treated wood ply-lining, which is anti-slip, waterproof, easy to clean and well protected by aluminium sills. There is a range of ply options, designed to protect the floor or the whole load area, including side panelling and wheel arches. To complete the practical picture, there is a 12V socket positioned near the back of the cargo area on all versions, and an optional tow hitch that can pull up to 2.5t\*.

 ${}^*\!According\ to\ gross\ vehicle\ weight\ [GVW]\ limit.$ 

| © UP TO 6.60 m <sup>3</sup> | е<br>ир то<br>2.50 t  | ↓ ↓ ↓ ↓ ↓ ↓ ↓ ↓ ↓ ↓ ↓ ↓ ↓ ↓ ↓ ↓ ↓ ↓ ↓ |
|-----------------------------|-----------------------|---------------------------------------|
| UP TO 4 m                   | о<br>ир то<br>1400 kg | р<br>пр то<br>1.258 m                 |