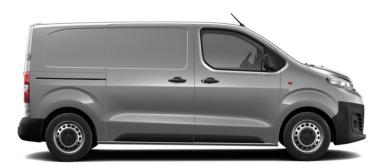

# CITROËN **DISPATCH 8 ESSENTIAL ELEMENTS**

The modular platform means that Citroën Dispatch is available in three lengths. The XS is just 4.6m long – a usefully compact first in this segment. M is 4.95m and XL is 5.3m.

| <b>4</b> | XS | 4.60 m |
|----------|----|--------|
| <b> </b> | M  | 4.95 m |
|          | XL | 5.30 m |