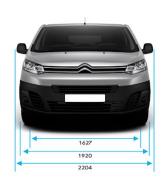

## THREE LENGTHS, **INCLUDING** THE COMPACT ®

Meet XS, the 4.6 m practical compact version PAGE 12

### THE RIGHT HEIGHT

At 1.9 m high, you can access most car parks\* PAGE 13

The modular platform means that Citroën Dispatch is available in three lengths. The XS is just 4.6m long – a usefully compact first in this segment. M is 4.95m and XL is 5.3m.

| <b>4</b> | XS | 4.60 m |
|----------|----|--------|
| <b> </b> | M  | 4.95 m |
|          | XL | 5.30 m |

## GOING LOWER

With a height of 1.9m\*, Citroën Dispatch can access all kinds of places that are off limits for rival vans. From underground car parks to airports and shopping centres, you're now able to enter!

\* 1.94 m with larger payload and XL versions.

12 **DESIGN** 

14 DESIGN

Difficult-to-access worksites are no problem for Citroën Dispatch Worker. Whether its cargo is heavy equipment or work colleagues, with Grip Control, a suspension raised by 20mm and a protective plate under the engine, this robust van will exceed your expectations. Available in M and XL sizes, it offers three seats at the front, the innovative Moduwork® seating and a payload of up to 1400 kg.

## **DIMENSIONS**

Measurements in millimetres. (1) XS - (2) M - (3) XL - (4) 1940 max with enhanced suspension.

With the added reassurance of a warranty, routine servicing and maintenance, as well as 24-hour roadside assistance, you are protected.