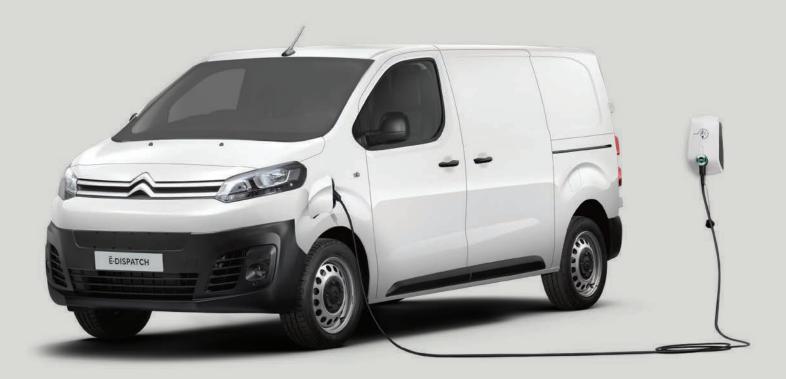

#### 2. ELECTRIC VAN PRICING BREAKDOWN

To make the pricing of our fantastic ë-Dispatch vans as simple as possible, we have provided a basic breakdown below. Please note that the the Plug in Van Grant is applied to the Base Vehicle Price (incl. VAT) including any manufacturer discounts. We have not included any manufacturer discounts in the breakdown below, and so the prices are subject to change based upon any discounts being offered at the time. Please contact your local Dealership to find out about any manufacturer promotions which many impact the amount of PiVG that you can receive, and therefore the overall price of the vehicle.

|                              | Length | Version                     | Maximum<br>Indicative Payload<br>(kg) | Load space<br>(m3)* | Gross<br>Vehicle<br>Weight (kg) | WLTP CO2<br>g/km | WLTP<br>Combined<br>Range (miles) | WLTP City<br>Range<br>(miles) | LCDV Code        | Basic<br>M.R.R.P. | V.A.T.  | Total<br>M.R.R.P. | Government<br>Grant** | Basic Price<br>after PiVG | Total Retail<br>Price after<br>PiVG | OTR Price<br>after PiVG | OTR Price<br>after PiVG |
|------------------------------|--------|-----------------------------|---------------------------------------|---------------------|---------------------------------|------------------|-----------------------------------|-------------------------------|------------------|-------------------|---------|-------------------|-----------------------|---------------------------|-------------------------------------|-------------------------|-------------------------|
| PANEL VANS                   |        |                             |                                       |                     |                                 |                  |                                   |                               |                  |                   |         |                   |                       |                           |                                     |                         |                         |
|                              | М      | ë-Dispatch 50 kWh Auto      | 1226                                  | 5.3                 | 2875                            | 0                | 137                               | 205                           | 2CK0F2NESFT0A0G0 | £39,510           | £7,902  | £47,412           | £5,000                | £34,510                   | £42,412                             | £35,399                 | £43,301                 |
| Panel Van Enterprise Edition | М      | ë-Dispatch 75 kWh Auto      | 1000                                  | 5.3                 | 3025                            | 0                | 196                               | 267                           | 2CK0F2NEZFT0A0G0 | £43,790           | £8,758  | £52,548           | £5,000                | £38,790                   | £47,548                             | £39,679                 | £48,437                 |
| ranet van Enterprise Euition | XL     | ë-Dispatch 50 kWh Auto      | 1226                                  | 5.3                 | 2905                            | 0                | 196                               | 267                           | 2CK0F3NESFT0A0G0 | £40,370           | £8,074  | £48,444           | £5,000                | £35,370                   | £43,444                             | £36,259                 | £44,333                 |
|                              | XL     | ë-Dispatch 75 kWh Auto      | 1002                                  | 6.1                 | 3055                            | 0                | 134                               | 199                           | 2CK0F3NEZFT0A0G0 | £44,650           | £8,930  | £53,580           | £5,000                | £39,650                   | £48,580                             | £40,539                 | £49,469                 |
| Panel Van Driver Edition     | М      | ë-Dispatch 75 kWh Auto      | 1000                                  | 5.3                 | 3025                            | 0                | 137                               | 205                           | 2CK0F2NEZFT09AG0 | £45,330           | \$9,066 | £54,396           | £5,000                | £40,330                   | £49,396                             | £41,219                 | £50,285                 |
| Panet van Diver Luiton       | XL     | ë-Dispatch 75 kWh Auto      | 1002                                  | 6.1                 | 3055                            | 0                | 196                               | 267                           | 2CK0F3NEZFT09AG0 | £44,890           | £8,978  | £53,868           | £5,000                | £39,890                   | £48,868                             | £40,779                 | £49,757                 |
| CREW VANS                    |        |                             |                                       |                     |                                 |                  |                                   |                               |                  |                   |         |                   |                       |                           |                                     |                         |                         |
| Crew Van Enterprise Pro      | М      | ë-Dispatch 75 kWh Auto 1000 | 1002                                  | 3.2                 | 3090                            | 0                | 193                               | 260                           | 2CK0F7NEZFT0A0G0 | £46,360           | £9,272  | £55,632           | £5,000                | £41,360                   | £50,632                             | £42,249                 | £51,521                 |