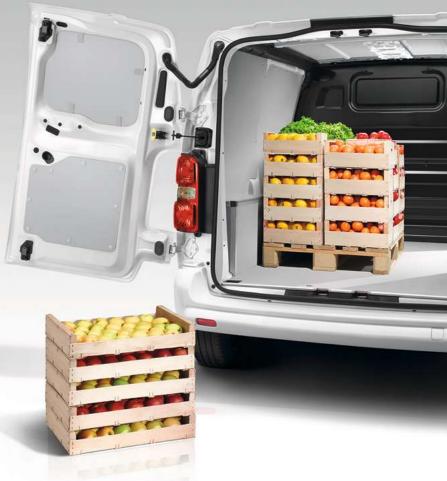

# ON YOUR SIDE

Citroën Dispatch maximises accessibility and ease of loading through its core design and innovative details. Equipped as standard with two sliding side doors, it will easily accommodate up to 3 Euro pallets\* thanks to its 93cm opening\*. Designed to make life easier, optional electric sliding doors can be opened and closed simply by moving your foot under the corner of the rear bumper, activating the plip, using the handle or from the cabin.

## SERIOUSLY ACCOMMODATING

Offering up to 6.6m³ of flexible load space, Citroën Dispatch is designed to carry everything you need, safely and securely. On XL versions, the rear doors can be specified to open to 250 degrees, which makes working in cramped conditions much easier. Inside you can choose between unfinished wood or treated wood ply-lining, which is anti-slip, waterproof, easy to clean and well protected by aluminium sills. There is a range of ply options, designed to protect the floor or the whole load area, including side panelling and wheel arches. To complete the practical picture, there is a 12V socket positioned near the back of the cargo area on all versions, and an optional tow hitch that can pull up to 2.5t\*.