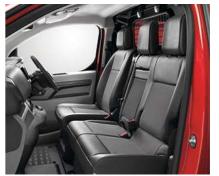

## **CREW VAN** FOR EVERYONE AND EVERYTHING

With Citroën Dispatch Crew Van you get spacious people carrier and serious load capacity – without compromise. The cabin will seat up to six individuals and offers up to  $4m^3$  of load space, with loads up to 2.3 metres long easily accommodated.

2.40 m 1,250 kg 5.50 m<sup>3</sup>