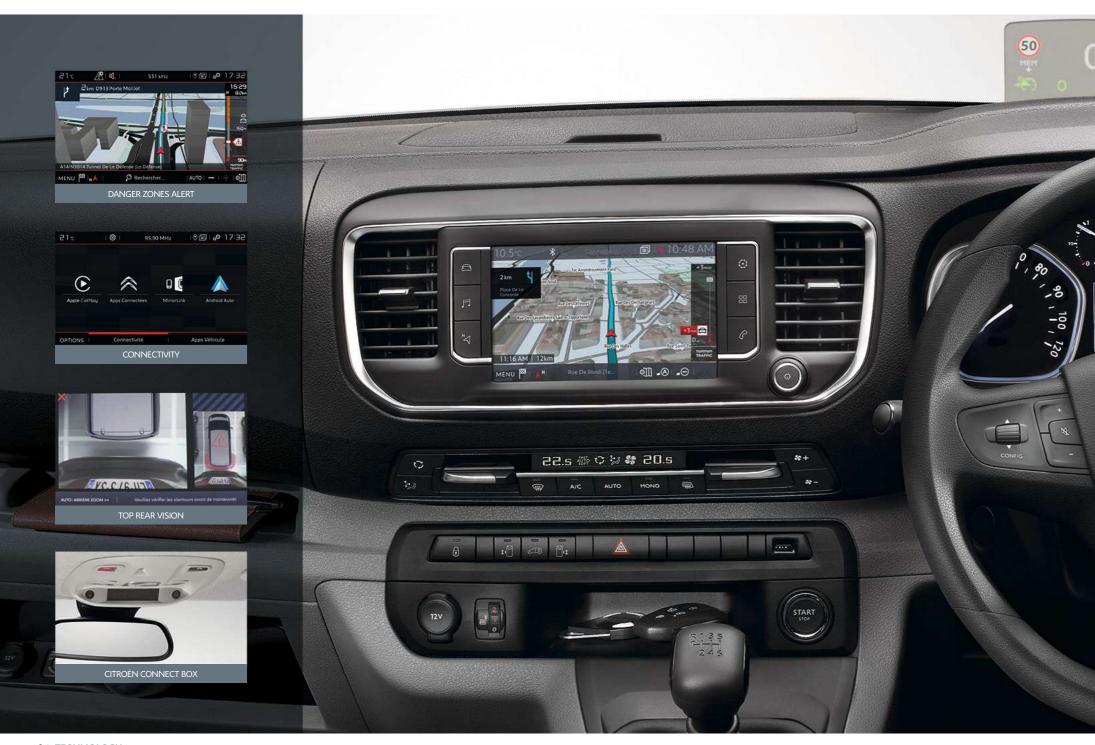

## TECHNOLOGY WORKING WITH YOU

HEAD-UP COLOUR DISPLAY\*, 7 INCH COLOUR TOUCHSCREEN\*...

A serious safety benefit and new to the segment, Head-Up Colour Display\* allows you to keep your eyes on the road while accessing essential driver information. This includes speed, cruise control settings, navigation information and collision alerts. For state of the art clarity and instant fingertip control of all multimedia functions, Citroën Dispatch is equipped with a bright 7 inch colour touchscreen\*\*, two 12V sockets\*\*, a USB plug, all keep you fully connected wherever you qo.

# SOPHISTICATED TOUCH 7" COLOUR TOUCHSCREEN\*

Everywhere in Citroën Dispatch you'll discover technology that makes work on the move easier, and many of these innovations are controlled through the 7 inch colour touchscreen. The optional Citroën Connect Nav system delivers useful services such as TomTom Traffic that provides real time traffic information, the location of service stations, car parks and their prices and a search function for points of local interest. You can access all this through voice control, or with instant fingertip control via the touchscreen. A truly exclusive feature that makes good use of the touchscreen is Park Assist 180°\*\*. You get a wide overhead view from the reversing camera while you're manoeuvring, and as the vehicle gets close to concealed obstacles, the system zooms in so that you can negotiate the remaining distance with relaxed precision.