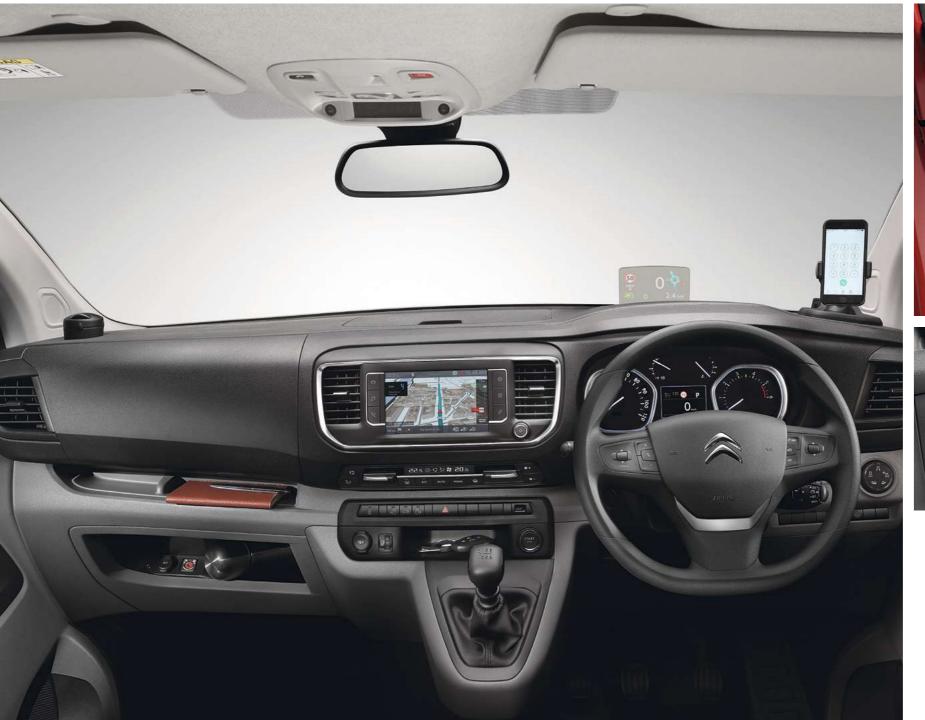

## TECHNOLOGY WORKING WITH YOU

HEAD-UP COLOUR DISPLAY\*, 7 INCH COLOUR TOUCHSCREEN\*...

A serious safety benefit and new to the segment, Head-Up Colour Display\* allows you to keep your eyes on the road while accessing essential driver information. This includes speed, cruise control settings, navigation information and collision alerts. For state of the art clarity and instant fingertip control of all multimedia functions, Citroën Dispatch is equipped with a bright 7 inch colour touchscreen\*\*, two 12V sockets\*\*, a USB plug, all keep you fully connected wherever you qo.

# SOPHISTICATED TOUCH 7" COLOUR TOUCHSCREEN\*

Everywhere in Citroën Dispatch you'll discover technology that makes work on the move easier, and many of these innovations are controlled through the 7 inch colour touchscreen. The optional Citroën Connect Nav system delivers useful services such as TomTom Traffic that provides real time traffic information, the location of service stations, car parks and their prices and a search function for points of local interest. You can access all this through voice control, or with instant fingertip control via the touchscreen. A truly exclusive feature that makes good use of the touchscreen is Park Assist 180°\*\*. You get a wide overhead view from the reversing camera while you're manoeuvring, and as the vehicle gets close to concealed obstacles, the system zooms in so that you can negotiate the remaining distance with relaxed precision.

# HEAD-UP COLOUR DISPLAY\*

This technology lets you keep your eyes on the road while viewing essential driver information (current and recommended speed, cruise control/speed limiter settings, navigation instructions and collision alert) on a transparent strip in front of the windscreen. A first for a vehicle in this segment.