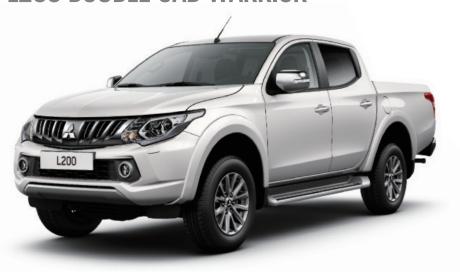

perature display
- Audio system with 4 speakers
- Steering wheel remote audio control
- Bluetooth® hands-free telephone connection with music streaming
- USB connection

# **L200 DOUBLE CAB TITAN**





## **KEY FEATURES**

### **SPECIFICATION AS 4LIFE PLUS:**

- Super Select 4WD system
- Lane Departure Warning
- 17" alloy wheels
- Colour-keyed wheelarch extensions
- Chrome front grille, door mirrors and handles
- Privacy glass
- Front fog lamps
- Electric folding heated door mirrors

- Rain and dusk sensors
- Keyless operation system with engine start/stop button
- Telescopic steering wheel adjustment
- Dual zone climate control air conditioning
- Display audio system with DAB radio and 6 speakers

### LESS:

- Auto Stop & Go
- Heavy duty rear suspension



# **L200 DOUBLE CAB WARRIOR**









### **KEY FEATURES**

### **SPECIFICATION AS TITAN PLUS:**

- Reversing camera
- LED daytime running lights
- Rear bumper step
- HID Bi-Xenon headlamps with washers
- Auto-dimming rear view mirror
- Leather seat trim with heated front seats and power driver's seat
- Electric folding heated door mirrors with side indicators
- Smartphone Link Display Audio

### OPTION:

5-speed automatic transmission with paddle shift

# L200 DOUBLE CAB BARBARIAN



### **KEY FEATURES**

# SPECIFICATION AS WARRIOR PLUS:

- Soft opening tailgate
- Exterior enhancement pack (mesh front grille, door handle recesses/fuel filler/tail lamp/tailgate handle bright trim)
- Premium leather seat trim with heated front seats and power driver's seat
- Illuminated door entry guards
- Blue LED footwell lighting and