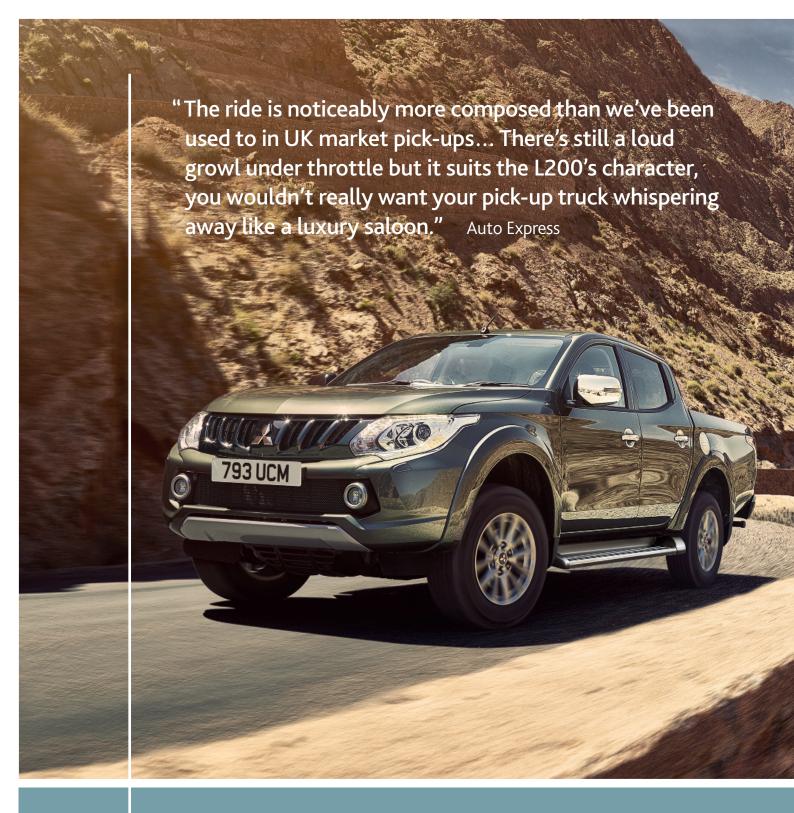

Add to the mix a revised suspension set up which ensures that the L200 rides more like an SUV than an LCV, feeling composed and settled around bends and over potholes. This is a highlight which is matched by the steering: light at low speeds, and with considerably reduced lock-to-lock revolutions, it emphasises the L200's extreme manoeuvrability, and with a turning circle of just 11.8m no pick-up can beat it: indeed, it's better even than some small cars.

"If you're looking for a pick-up to use as a working vehicle then the L200 is a great candidate. It's good value, practical, easy to drive, comparatively comfortable and better than its rivals in many areas. It's also a considerable improvement over its predecessor." Autocar