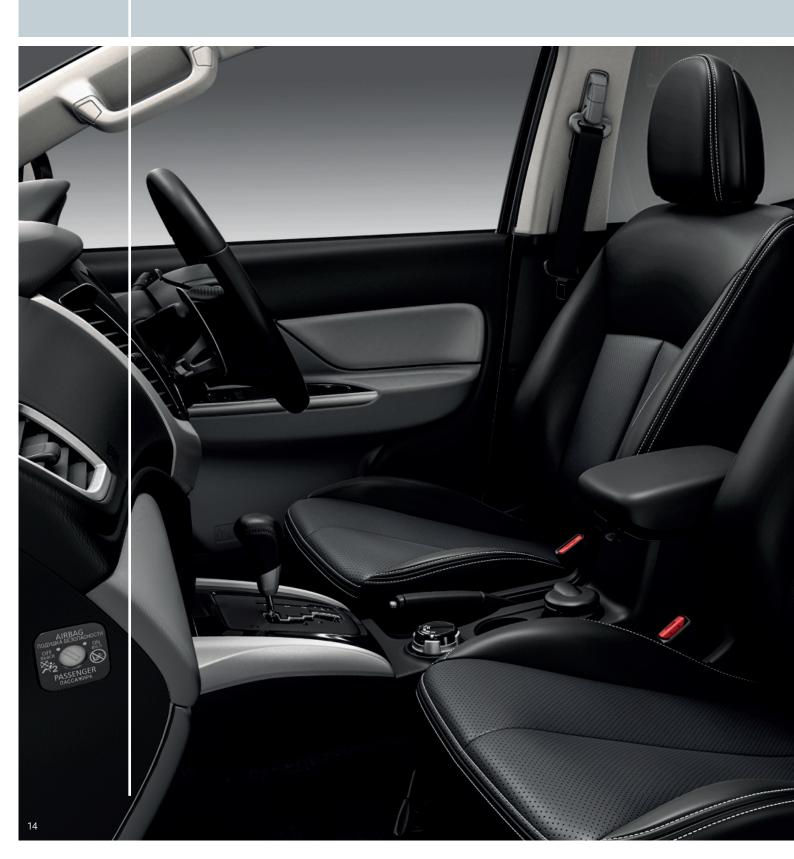

# PICK OF THE PICK-UPS INSIDE

You might choose this pick-up for its ride alone; but then again, you might pick it for its class.

A perfect balance between practical, durable materials and 'car-like' refinement, its list of standard kit reads more like that of a top-end saloon: central locking with keyless entry, tactile leather on the height and reach adjustable steering wheel and gearshift knob which complements the leather seats in Warrior and Barbarian models, electric windows to both front and rear, electric heated door mirrors for optimum vision under all conditions, and air conditioning of course – climate control with dual zone facilities providing separate settings for driver and front passenger. It even includes privacy glass, cruise control, luxury details like rain and dusk sensors, a Bluetooth® hands free 'phone connection, and good sound systems with steering wheel remote control as standard, as well as a Smartphone Link Display Audio system on the Warrior and Barbarian\*.

"The cabin offers plenty of head and shoulder room and is tastefully finished with the Warrior and Barbarian versions getting leather trimmings and seats." What Van?

# **NOW YOU'RE SITTING COMFORTABLY**

Maximising space has always been a Mitsubishi strong point and, despite its relatively compact size, the last L200's cabin provided better legroom than any other cab in the class; well, this one is even bigger.

The seats are even better too; much, much better. Drivers will find their position very car-like, sitting down snuggly in the seats instead of the traditional pick-up perch. Double Cab rear seat passengers are cosseted with a 25° reclined seat-back and good headroom, making this their pick of the pick-ups too, and everyone benefits from the excellent sound insulation: combined with the naturally quiet engine, this latest L200 cruises more than 2dB more quietly than its peers.