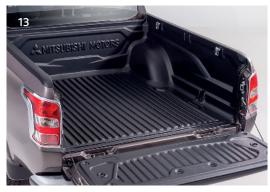

7. Tonneau cover, hard type

The vehicle exterior colour shown for items 4 and 7 is not available in the UK.

3. 17" alloy wheel (for Titan, Warrior and Barbarian)

4. Door entry guards, front and rear

- 8. Parking sensors, front9. Parking sensors, rear10. Fullbox
- 11. Front styling element 12. Roof carrier 13. Load Liner, under-rail 14. Load Liner, over-rail