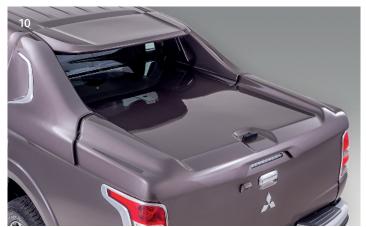

# PICK OF THE PICK-UPS INSIDE

You might choose this pick-up for its ride alone; but then again, you might pick it for its class.

A perfect balance between practical, durable materials and 'car-like' refinement, its list of standard kit reads more like that of a top-end saloon: central locking with keyless entry, tactile leather on the height and reach adjustable steering wheel and gearshift knob which complements the leather seats in Warrior and Barbarian models, electric windows to both front and rear, electric heated door mirrors for optimum vision under all conditions, and air conditioning of course – climate control with dual zone facilities providing separate settings for driver and front passenger. It even includes privacy glass, cruise control, luxury details like rain and dusk sensors, a Bluetooth® hands free 'phone connection, and good sound systems with steering wheel remote control as standard, as well as a Smartphone Link Display Audio system on the Warrior and Barbarian\*.

# **NOW YOU'RE SITTING COMFORTABLY**

Maximising space has always been a Mitsubishi strong point and, despite its relatively compact size, the last L200's cabin provided better legroom than any other cab in the class; well, this one is even bigger.

The seats are even better too; much, much better. Drivers will find their position very car-like, sitting down snuggly in the seats instead of the traditional pick-up perch. Double Cab rear seat passengers are cosseted with a 25° reclined seat-back and good headroom, making this their pick of the pick-ups too, and everyone benefits from the excellent sound insulation: combined with the naturally quiet engine, this latest L200 cruises more than 2dB more quietly than its peers.