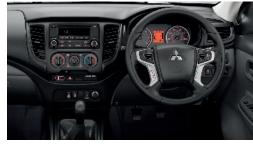

# PICK OF THE PICK-UPS INSIDE

You might choose this pick-up for its ride alone; but then again, you might pick it for its class.

A perfect balance between practical, durable materials and 'car-like' refinement, its list of standard kit reads more like that of a top-end saloon: central locking with keyless entry, tactile leather on the height and reach adjustable steering wheel and gearshift knob which complements the leather seats in Warrior and Barbarian models, electric windows to both front and rear, electric heated door mirrors for optimum vision under all conditions, and air conditioning of course – climate control with dual zone facilities providing separate settings for driver and front passenger. It even includes privacy glass, cruise control, luxury details like rain and dusk sensors, a Bluetooth® hands free 'phone connection, and good sound systems with steering wheel remote control as standard, as well as a Smartphone Link Display Audio system on the Warrior and Barbarian\*.

"The cabin offers plenty of head and shoulder room and is tastefully finished with the Warrior and Barbarian versions getting leather trimmings and seats." What Van?