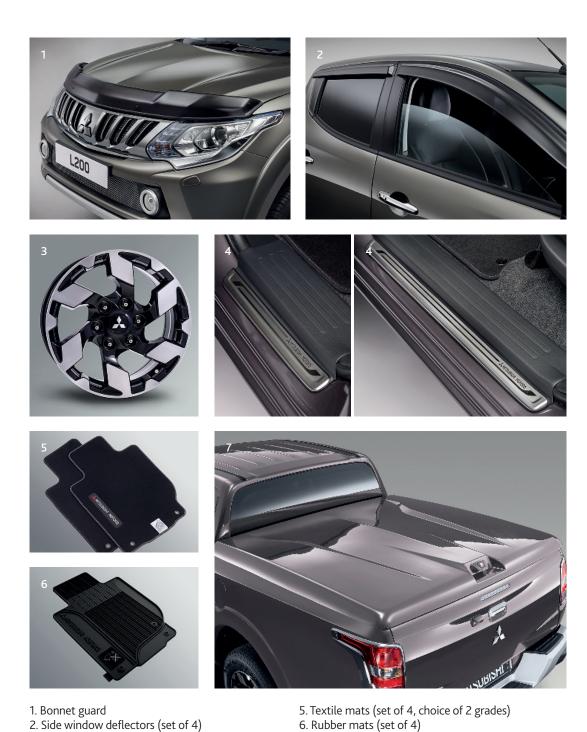

# **ACCESSORIES**

A wide range of accessories is available to help fine-tune the L200 into the exact load-lugger you need, all of which enjoy a 3-year 62,500-mile warranty if fitted at the time of purchase. A small selection is illustrated here, for details of the complete range and availability by model visit www.mitsubishi-cars.co.uk/L200 or ask your dealer for the L200 accessories brochure.

7. Tonneau cover, hard type

The vehicle exterior colour shown for items 4 and 7 is not available in the UK.

3. 17" alloy wheel (for Titan, Warrior and Barbarian)

4. Door entry guards, front and rear

- 8. Parking sensors, front9. Parking sensors, rear10. Fullbox
- 11. Front styling element 12. Roof carrier 13. Load Liner, under-rail 14. Load Liner, over-rail

The vehicle exterior colour shown for items 10 and 12-14 is not available in the UK.

15. GST Plus Hard Top (shown with optional roof rails) 16. Adventurer III Hard Top 17. Sports styling bar