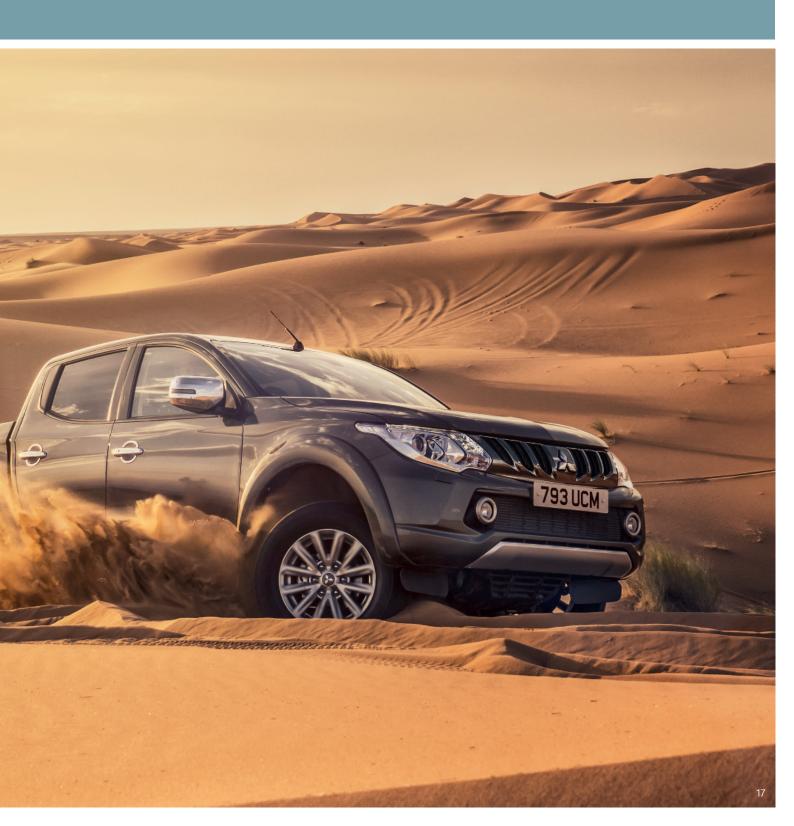

# A MASTERCLASS IN OFF-ROAD EFFECTIVENESS

Off-road, it's simply no contest. With its smooth torque delivery (an impressive 317 lb.ft. at just 2500rpm\*) that quiet, economical engine, notable on-road, is equally suited to tougher work. It powers through mud, slush, snow and sand as effectively as it attacks the asphalt, whilst the new suspension set up skilfully irons out deeper bumps.

Traction is never in question. The Easy Select system in operation on 4Life models features a heavy duty rear differential lock to provide extra traction for when the going goes beyond tough, whilst, even after all these years, the L200 Titan, Warrior and Barbarian models remain unusual in enabling on-road driving in the dry with either two- or four-wheels engaged. This renowned Super Select system, borrowed from the iconic Shogun, provides the option of extra grip when you need it and extra economy when you don't.

\*\*\*For all pick-up vehicles the total load capacity will be reduced when taking into account a tow bar and additional equipment.

The L200 is spider-like over the steepest terrain, climbing seemingly impossible angles with ease. Despite boasting one of the best approach angles in its class, the pick-up has an extended front overhang which prevents water from splashing up and impairing visibility, even when traversing water at relatively high speeds.