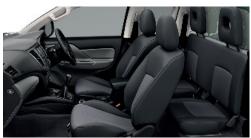

# PICK OF THE PICK-UPS INSIDE

You might choose this pick-up for its ride alone; but then again, you might pick it for its class.

A perfect balance between practical, durable materials and 'car-like' refinement, its list of standard kit reads more like that of a top-end saloon: central locking with keyless entry, tactile leather on the height and reach adjustable steering wheel and gearshift knob which complements the leather seats in Warrior and Barbarian models, electric windows to both front and rear, electric heated door mirrors for optimum vision under all conditions, and air conditioning of course – climate control with dual zone facilities providing separate settings for driver and front passenger. It even includes privacy glass, cruise control, luxury details like rain and dusk sensors, a Bluetooth® hands free 'phone connection, and good sound systems with steering wheel remote control as standard, as well as a Smartphone Link Display Audio system on the Warrior and Barbarian\*.

"The cabin offers plenty of head and shoulder room and is tastefully finished with the Warrior and Barbarian versions getting leather trimmings and seats." What Van?

# **NOW YOU'RE SITTING COMFORTABLY**

Maximising space has always been a Mitsubishi strong point and, despite its relatively compact size, the last L200's cabin provided better legroom than any other cab in the class; well, this one is even bigger.

The seats are even better too; much, much better. Drivers will find their position very car-like, sitting down snuggly in the seats instead of the traditional pick-up perch. Double Cab rear seat passengers are cosseted with a 25° reclined seat-back and good headroom, making this their pick of the pick-ups too, and everyone benefits from the excellent sound insulation: combined with the naturally quiet engine, this latest L200 cruises more than 2dB more quietly than its peers.