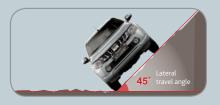

\*\*\*For all pick-up vehicles the total load capacity will be reduced when taking into account a tow bar and additional equipment.

The L200 is spider-like over the steepest terrain, climbing seemingly impossible angles with ease. Despite boasting one of the best approach angles in its class, the pick-up has an extended front overhang which prevents water from splashing up and impairing visibility, even when traversing water at relatively high speeds.