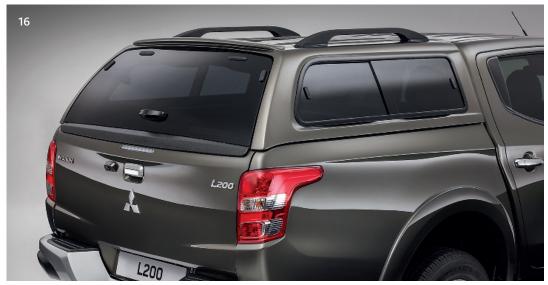

# **ACCESSORIES**

A wide range of accessories is available to help fine-tune the L200 into the exact load-lugger you need, all of which enjoy a 3-year 62,500-mile warranty if fitted at the time of purchase. A small selection is illustrated here, for details of the complete range and availability by model visit www.mitsubishi-cars.co.uk/L200 or ask your dealer for the L200 accessories brochure.

The vehicle exterior colour shown for items 10 and 12-14 is not available in the UK.

15. GST Plus Hard Top (shown with optional roof rails) 16. Adventurer III Hard Top 17. Sports styling bar