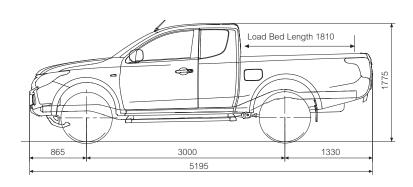

And the L200's unusual ability to run in 4WD on tarmac is a major advantage. Having all four wheels driven while towing provides superior stability and safety, especially if road conditions deteriorate during the journey. Backed up by a Trailer Stability Assist system, this makes the L200 the towing supremo. With an increased braked capacity of 3500kg\*\* thanks to a strengthened chassis, and a total load capacity (the maximum total weight which can be carried in the load bed whilst towing) of 4090kg\*\*\*, the Double Cab model continues to be the brawniest packhorse in the bunch.

\*\*\*For all pick-up vehicles the total load capacity will be reduced when taking into account a tow bar and additional equipment.

The L200 is spider-like over the steepest terrain, climbing seemingly impossible angles with ease. Despite boasting one of the best approach angles in its class, the pick-up has an extended front overhang which prevents water from splashing up and impairing visibility, even when traversing water at relatively high speeds.