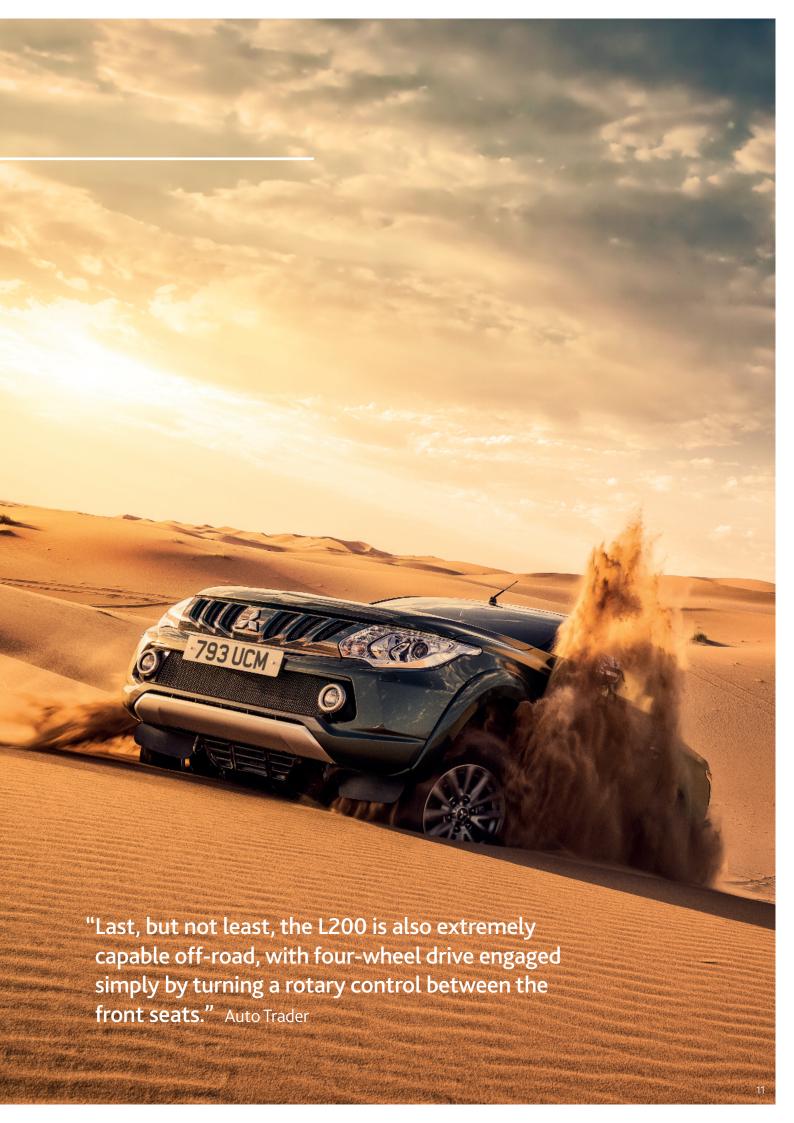

# A MASTERCLASS IN OFF-ROAD EFFECTIVENESS

Off-road, it's simply no contest. With its smooth torque delivery (an impressive 317 lb.ft. at just 2500rpm\*) that quiet, economical engine, notable on-road, is equally suited to tougher work. It powers through mud, slush, snow and sand as effectively as it attacks the asphalt, whilst the new suspension set up skilfully irons out deeper bumps.

Traction is never in question. The Easy Select system in operation on 4Life models features a heavy duty rear differential lock to provide extra traction for when the going goes beyond tough, whilst, even after all these years, the L200 Titan, Warrior and Barbarian models remain unusual in enabling on-road driving in the dry with either two- or four-wheels engaged. This renowned Super Select system, borrowed from the iconic Shogun, provides the option of extra grip when you need it and extra economy when you don't.

And the L200's unusual ability to run in 4WD on tarmac is a major advantage. Having all four wheels driven while towing provides superior stability and safety, especially if road conditions deteriorate during the journey. Backed up by a Trailer Stability Assist system, this makes the L200 the towing supremo. With an increased braked capacity of 3500kg\*\* thanks to a strengthened chassis, and a total load capacity (the maximum total weight which can be carried in the load bed whilst towing) of 4090kg\*\*\*, the Double Cab model continues to be the brawniest packhorse in the bunch.