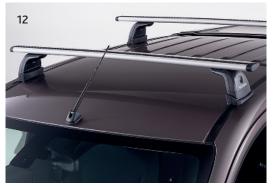

7. Tonneau cover, hard type

The vehicle exterior colour shown for items 4 and 7 is not available in the UK.

3. 17" alloy wheel (for Titan, Warrior and Barbarian)

4. Door entry guards, front and rear

- 8. Parking sensors, front9. Parking sensors, rear10. Fullbox
- 11. Front styling element 12. Roof carrier 13. Load Liner, under-rail 14. Load Liner, over-rail