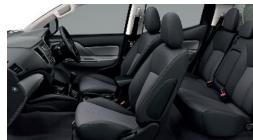

# **NOW YOU'RE SITTING COMFORTABLY**

Maximising space has always been a Mitsubishi strong point and, despite its relatively compact size, the last L200's cabin provided better legroom than any other cab in the class; well, this one is even bigger.

The seats are even better too; much, much better. Drivers will find their position very car-like, sitting down snuggly in the seats instead of the traditional pick-up perch. Double Cab rear seat passengers are cosseted with a 25° reclined seat-back and good headroom, making this their pick of the pick-ups too, and everyone benefits from the excellent sound insulation: combined with the naturally quiet engine, this latest L200 cruises more than 2dB more quietly than its peers.