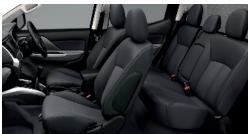

# PICK OF THE PICK-UPS INSIDE

You might choose this pick-up for its ride alone; but then again, you might pick it for its class.

A perfect balance between practical, durable materials and 'car-like' refinement, its list of standard kit reads more like that of a top-end saloon: central locking with keyless entry, tactile leather on the height and reach adjustable steering wheel and gearshift knob which complements the leather seats in Warrior and Barbarian models, electric windows to both front and rear, electric heated door mirrors for optimum vision under all conditions, and air conditioning of course – climate control with dual zone facilities providing separate settings for driver and front passenger. It even includes privacy glass, cruise control, luxury details like rain and dusk sensors, a Bluetooth® hands free 'phone connection, and good sound systems with steering wheel remote control as standard, as well as a Smartphone Link Display Audio system on the Warrior and Barbarian\*.

"The cabin offers plenty of head and shoulder room and is tastefully finished with the Warrior and Barbarian versions getting leather trimmings and seats." What Van?

# **NOW YOU'RE SITTING COMFORTABLY**

Maximising space has always been a Mitsubishi strong point and, despite its relatively compact size, the last L200's cabin provided better legroom than any other cab in the class; well, this one is even bigger.

The seats are even better too; much, much better. Drivers will find their position very car-like, sitting down snuggly in the seats instead of the traditional pick-up perch. Double Cab rear seat passengers are cosseted with a 25° reclined seat-back and good headroom, making this their pick of the pick-ups too, and everyone benefits from the excellent sound insulation: combined with the naturally quiet engine, this latest L200 cruises more than 2dB more quietly than its peers.