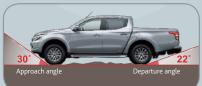

\*\*\*For all pick-up vehicles the total load capacity will be reduced when taking into account a tow bar and additional equipment.

The L200 is spider-like over the steepest terrain, climbing seemingly impossible angles with ease. Despite boasting one of the best approach angles in its class, the pick-up has an extended front overhang which prevents water from splashing up and impairing visibility, even when traversing water at relatively high speeds.