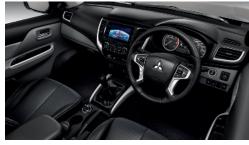

# PICK OF THE PICK-UPS INSIDE

You might choose this pick-up for its ride alone; but then again, you might pick it for its class.

A perfect balance between practical, durable materials and 'car-like' refinement, its list of standard kit reads more like that of a top-end saloon: central locking with keyless entry, tactile leather on the height and reach adjustable steering wheel and gearshift knob which complements the leather seats in Warrior and Barbarian models, electric windows to both front and rear, electric heated door mirrors for optimum vision under all conditions, and air conditioning of course – climate control with dual zone facilities providing separate settings for driver and front passenger. It even includes privacy glass, cruise control, luxury details like rain and dusk sensors, a Bluetooth® hands free 'phone connection, and good sound systems with steering wheel remote control as standard, as well as a Smartphone Link Display Audio system on the Warrior and Barbarian\*.

- Rain and dusk sensors
- Keyless operation system with engine start/stop button
- Telescopic steering wheel adjustment
- Dual zone climate control air conditioning
- Display audio system with DAB radio and 6 speakers

### **SPECIFICATION AS TITAN PLUS:**

- Reversing camera
- LED daytime running lights
- Rear bumper step
- HID Bi-Xenon headlamps with washers
- Auto-dimming rear view mirror
- Leather seat trim with heated front seats and power driver's seat
- Electric folding heated door mirrors with side indicators
- Smartphone Link Display Audio