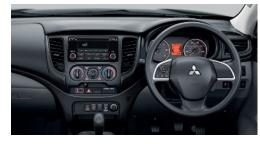

# PICK OF THE PICK-UPS INSIDE

You might choose this pick-up for its ride alone; but then again, you might pick it for its class.

A perfect balance between practical, durable materials and 'car-like' refinement, its list of standard kit reads more like that of a top-end saloon: central locking with keyless entry, tactile leather on the height and reach adjustable steering wheel and gearshift knob which complements the leather seats in Warrior and Barbarian models, electric windows to both front and rear, electric heated door mirrors for optimum vision under all conditions, and air conditioning of course – climate control with dual zone facilities providing separate settings for driver and front passenger. It even includes privacy glass, cruise control, luxury details like rain and dusk sensors, a Bluetooth® hands free 'phone connection, and good sound systems with steering wheel remote control as standard, as well as a Smartphone Link Display Audio system on the Warrior and Barbarian\*.

"The cabin offers plenty of head and shoulder room and is tastefully finished with the Warrior and Barbarian versions getting leather trimmings and seats." What Van?