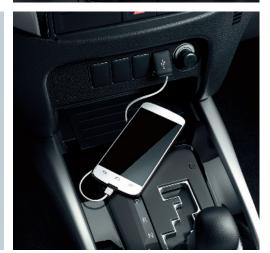

# **android**auto

Android Auto<sup>TM2</sup> allows any compatible Android device to connect and take advantage of smartphone features while driving. It automatically brings you useful information when you need it, whilst using voice technology to allow you to play music, send messages and utilise other functions while you concentrate on the road.

<sup>2</sup>Android Auto and Android are trademarks of Google Inc.

Apple CarPlay<sup>1</sup> is a smarter way to operate your iPhone through your in-car entertainment. It uses the Siri voice control available through your iPhone to make phone calls, play music, send text messages and use maps on the go – all without lifting a finger. You can even use specially designed apps through your in-car display.

<sup>1</sup>Apple CarPlay, iPhone and Siri are trademarks of Apple Inc. registered in the U.S. and other countries.