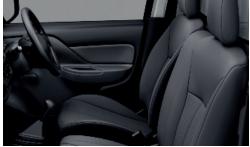

# PICK OF THE PICK-UPS INSIDE

You might choose this pick-up for its ride alone; but then again, you might pick it for its class.

A perfect balance between practical, durable materials and 'car-like' refinement, its list of standard kit reads more like that of a top-end saloon: central locking with keyless entry, tactile leather on the height and reach adjustable steering wheel and gearshift knob which complements the leather seats in Warrior and Barbarian models, electric windows to both front and rear, electric heated door mirrors for optimum vision under all conditions, and air conditioning of course – climate control with dual zone facilities providing separate settings for driver and front passenger. It even includes privacy glass, cruise control, luxury details like rain and dusk sensors, a Bluetooth® hands free 'phone connection, and good sound systems with steering wheel remote control as standard, as well as a Smartphone Link Display Audio system on the Warrior and Barbarian\*.

# **NOW YOU'RE SITTING COMFORTABLY**

Maximising space has always been a Mitsubishi strong point and, despite its relatively compact size, the last L200's cabin provided better legroom than any other cab in the class; well, this one is even bigger.

The seats are even better too; much, much better. Drivers will find their position very car-like, sitting down snuggly in the seats instead of the traditional pick-up perch. Double Cab rear seat passengers are cosseted with a 25° reclined seat-back and good headroom, making this their pick of the pick-ups too, and everyone benefits from the excellent sound insulation: combined with the naturally quiet engine, this latest L200 cruises more than 2dB more quietly than its peers.