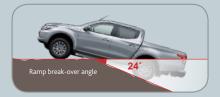

\*\*\*For all pick-up vehicles the total load capacity will be reduced when taking into account a tow bar and additional equipment.

The L200 is spider-like over the steepest terrain, climbing seemingly impossible angles with ease. Despite boasting one of the best approach angles in its class, the pick-up has an extended front overhang which prevents water from splashing up and impairing visibility, even when traversing water at relatively high speeds.