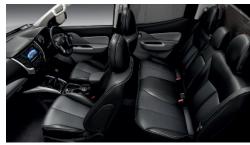

# PICK OF THE PICK-UPS INSIDE

You might choose this pick-up for its ride alone; but then again, you might pick it for its class.

A perfect balance between practical, durable materials and 'car-like' refinement, its list of standard kit reads more like that of a top-end saloon: central locking with keyless entry, tactile leather on the height and reach adjustable steering wheel and gearshift knob which complements the leather seats in Warrior and Barbarian models, electric windows to both front and rear, electric heated door mirrors for optimum vision under all conditions, and air conditioning of course – climate control with dual zone facilities providing separate settings for driver and front passenger. It even includes privacy glass, cruise control, luxury details like rain and dusk sensors, a Bluetooth® hands free 'phone connection, and good sound systems with steering wheel remote control as standard, as well as a Smartphone Link Display Audio system on the Warrior and Barbarian\*.

"The cabin offers plenty of head and shoulder room and is tastefully finished with the Warrior and Barbarian versions getting leather trimmings and seats." What Van?

# **NOW YOU'RE SITTING COMFORTABLY**

Maximising space has always been a Mitsubishi strong point and, despite its relatively compact size, the last L200's cabin provided better legroom than any other cab in the class; well, this one is even bigger.

The seats are even better too; much, much better. Drivers will find their position very car-like, sitting down snuggly in the seats instead of the traditional pick-up perch. Double Cab rear seat passengers are cosseted with a 25° reclined seat-back and good headroom, making this their pick of the pick-ups too, and everyone benefits from the excellent sound insulation: combined with the naturally quiet engine, this latest L200 cruises more than 2dB more quietly than its peers.