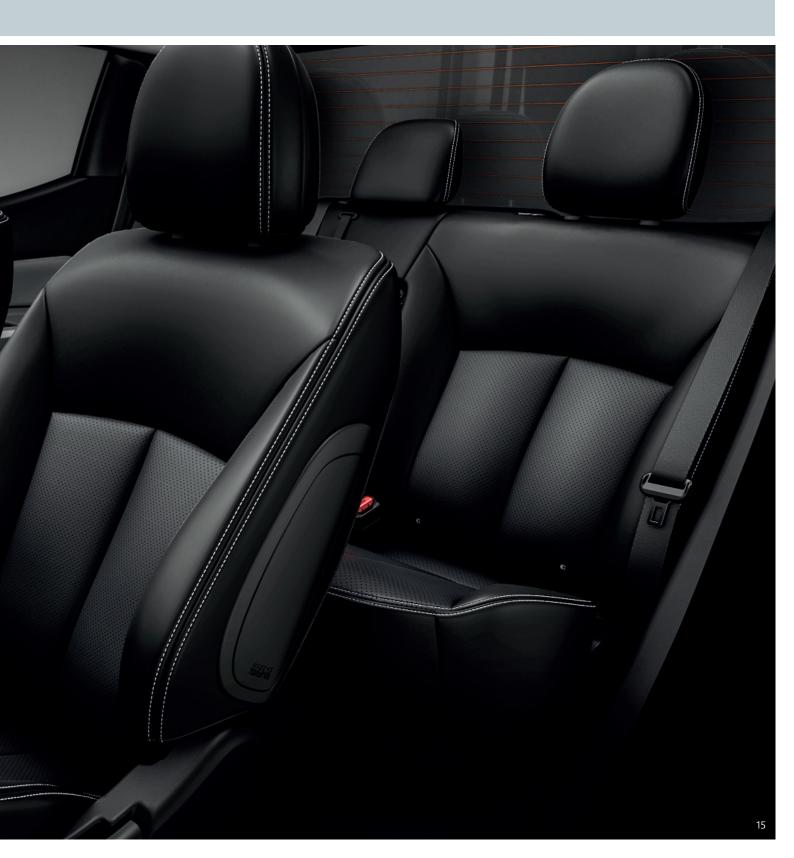

# **NOW YOU'RE SITTING COMFORTABLY**

Maximising space has always been a Mitsubishi strong point and, despite its relatively compact size, the last L200's cabin provided better legroom than any other cab in the class; well, this one is even bigger.

The seats are even better too; much, much better. Drivers will find their position very car-like, sitting down snuggly in the seats instead of the traditional pick-up perch. Double Cab rear seat passengers are cosseted with a 25° reclined seat-back and good headroom, making this their pick of the pick-ups too, and everyone benefits from the excellent sound insulation: combined with the naturally quiet engine, this latest L200 cruises more than 2dB more quietly than its peers.