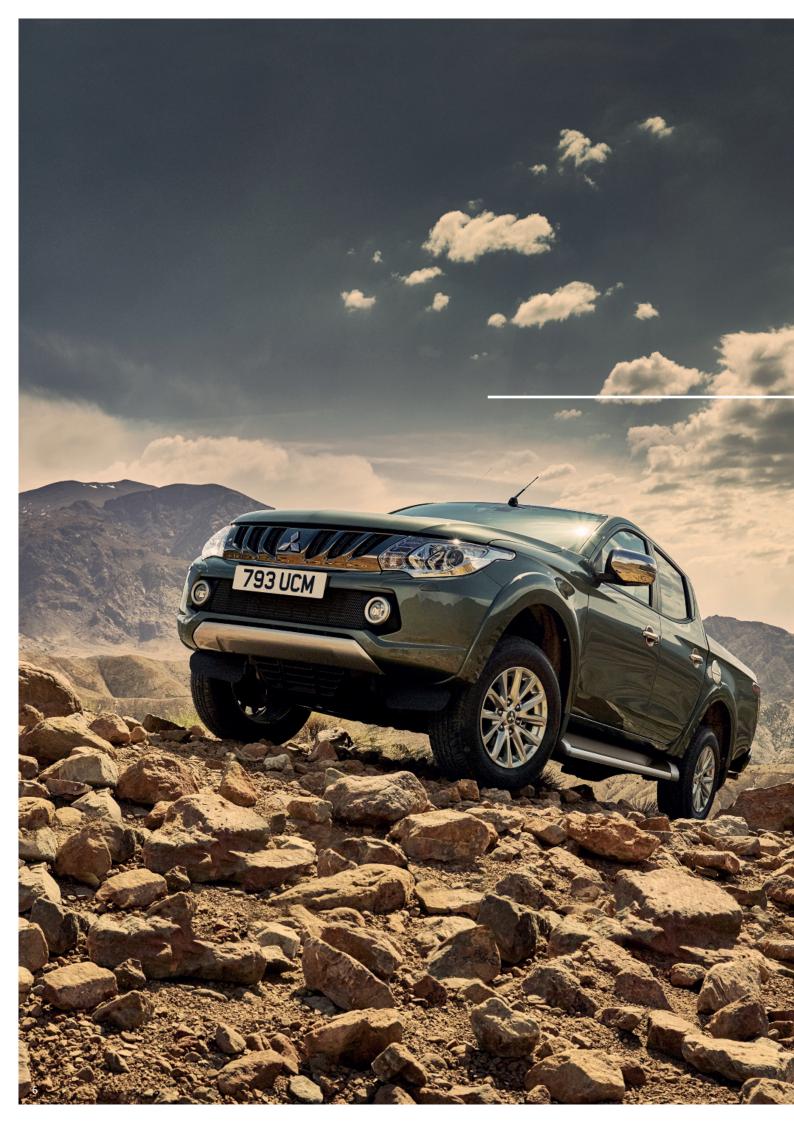

# A MASTERCLASS IN OFF-ROAD EFFECTIVENESS

Off-road, it's simply no contest. With its smooth torque delivery (an impressive 317 lb.ft. at just 2500rpm\*) that quiet, economical engine, notable on-road, is equally suited to tougher work. It powers through mud, slush, snow and sand as effectively as it attacks the asphalt, whilst the new suspension set up skilfully irons out deeper bumps.

\*\*\*For all pick-up vehicles the total load capacity will be reduced when taking into account a tow bar and additional equipment.

The L200 is spider-like over the steepest terrain, climbing seemingly impossible angles with ease. Despite boasting one of the best approach angles in its class, the pick-up has an extended front overhang which prevents water from splashing up and impairing visibility, even when traversing water at relatively high speeds.