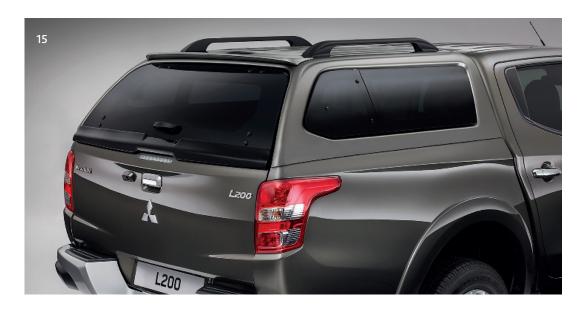

# **ACCESSORIES**

A wide range of accessories is available to help fine-tune the L200 into the exact load-lugger you need, all of which enjoy a 3-year 62,500-mile warranty if fitted at the time of purchase. A small selection is illustrated here, for details of the complete range and availability by model visit www.mitsubishi-cars.co.uk/L200 or ask your dealer for the L200 accessories brochure.

The vehicle exterior colour shown for items 10 and 12-14 is not available in the UK.

15. GST Plus Hard Top (shown with optional roof rails) 16. Adventurer III Hard Top 17. Sports styling bar