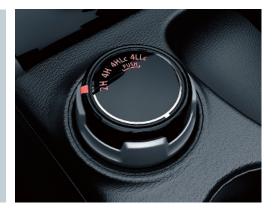

Traction is never in question. The Easy Select system in operation on 4Life models features a heavy duty rear differential lock to provide extra traction for when the going goes beyond tough, whilst, even after all these years, the L200 Titan, Warrior and Barbarian models remain unusual in enabling on-road driving in the dry with either two- or four-wheels engaged. This renowned Super Select system, borrowed from the iconic Shogun, provides the option of extra grip when you need it and extra economy when you don't.