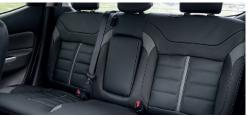

# **NOW YOU'RE SITTING COMFORTABLY**

Maximising space has always been a Mitsubishi strong point and, despite its relatively compact size, the last L200's cabin provided better legroom than any other cab in the class; well, this one is even bigger.

The seats are even better too; much, much better. Drivers will find their position very car-like, sitting down snuggly in the seats instead of the traditional pick-up perch. Double Cab rear seat passengers are cosseted with a 25° reclined seat-back and good headroom, making this their pick of the pick-ups too, and everyone benefits from the excellent sound insulation: combined with the naturally quiet engine, this latest L200 cruises more than 2dB more quietly than its peers.