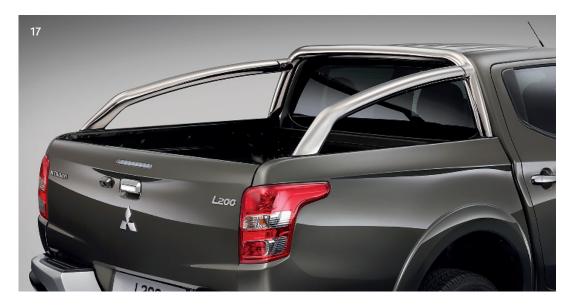

# **ACCESSORIES**

A wide range of accessories is available to help fine-tune the L200 into the exact load-lugger you need, all of which enjoy a 3-year 62,500-mile warranty if fitted at the time of purchase. A small selection is illustrated here, for details of the complete range and availability by model visit www.mitsubishi-cars.co.uk/L200 or ask your dealer for the L200 accessories brochure.

The vehicle exterior colour shown for items 10 and 12-14 is not available in the UK.

15. GST Plus Hard Top (shown with optional roof rails) 16. Adventurer III Hard Top 17. Sports styling bar