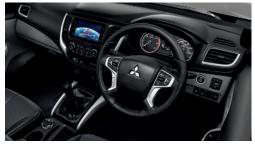

# PICK OF THE PICK-UPS INSIDE

You might choose this pick-up for its ride alone; but then again, you might pick it for its class.

A perfect balance between practical, durable materials and 'car-like' refinement, its list of standard kit reads more like that of a top-end saloon: central locking with keyless entry, tactile leather on the height and reach adjustable steering wheel and gearshift knob which complements the leather seats in Warrior and Barbarian models, electric windows to both front and rear, electric heated door mirrors for optimum vision under all conditions, and air conditioning of course – climate control with dual zone facilities providing separate settings for driver and front passenger. It even includes privacy glass, cruise control, luxury details like rain and dusk sensors, a Bluetooth® hands free 'phone connection, and good sound systems with steering wheel remote control as standard, as well as a Smartphone Link Display Audio system on the Warrior and Barbarian\*.

- Rain and dusk sensors
- Keyless operation system with engine start/stop button
- Telescopic steering wheel adjustment
- Dual zone climate control air conditioning
- Display audio system with DAB radio and 6 speakers