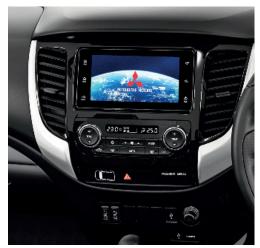

# PICK OF THE PICK-UPS INSIDE

You might choose this pick-up for its ride alone; but then again, you might pick it for its class.

A perfect balance between practical, durable materials and 'car-like' refinement, its list of standard kit reads more like that of a top-end saloon: central locking with keyless entry, tactile leather on the height and reach adjustable steering wheel and gearshift knob which complements the leather seats in Warrior and Barbarian models, electric windows to both front and rear, electric heated door mirrors for optimum vision under all conditions, and air conditioning of course – climate control with dual zone facilities providing separate settings for driver and front passenger. It even includes privacy glass, cruise control, luxury details like rain and dusk sensors, a Bluetooth® hands free 'phone connection, and good sound systems with steering wheel remote control as standard, as well as a Smartphone Link Display Audio system on the Warrior and Barbarian\*.

- Rain and dusk sensors
- Keyless operation system with engine start/stop button
- Telescopic steering wheel adjustment
- Dual zone climate control air conditioning
- Display audio system with DAB radio and 6 speakers

### **SPECIFICATION AS TITAN PLUS:**

- Reversing camera
- LED daytime running lights
- Rear bumper step
- HID Bi-Xenon headlamps with washers
- Auto-dimming rear view mirror
- Leather seat trim with heated front seats and power driver's seat
- Electric folding heated door mirrors with side indicators
- Smartphone Link Display Audio