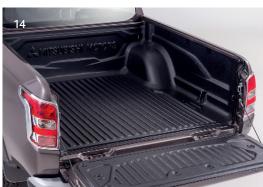

# **ACCESSORIES**

A wide range of accessories is available to help fine-tune the L200 into the exact load-lugger you need, all of which enjoy a 3-year 62,500-mile warranty if fitted at the time of purchase. A small selection is illustrated here, for details of the complete range and availability by model visit www.mitsubishi-cars.co.uk/L200 or ask your dealer for the L200 accessories brochure.

7. Tonneau cover, hard type

The vehicle exterior colour shown for items 4 and 7 is not available in the UK.

3. 17" alloy wheel (for Titan, Warrior and Barbarian)

4. Door entry guards, front and rear

- 8. Parking sensors, front9. Parking sensors, rear10. Fullbox
- 11. Front styling element 12. Roof carrier 13. Load Liner, under-rail 14. Load Liner, over-rail