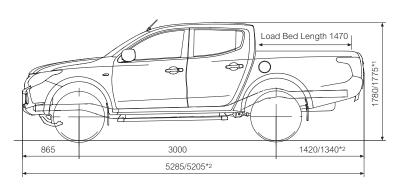

|                     |                                                 |                         |  |

■ : Available — : Not available M: Metallic\* P: Pearlescent\* S: Solid \*Metallic/pearlescent paint finish available at additional cost. Colours and trims reproduced on these pages may vary from the actual colours due to the limitations of the printing process used.



DARK GREY FABRIC (4LIFE)



BLACK LEATHER (WARRIOR)



DARK GREY FABRIC (TITAN)



**BLACK LEATHER (BARBARIAN)** 



ELECTRIC BLUE (M)



AMAZON GREEN (M)



ATLANTIC GREY (M)



STERLING SILVER (M)



AZTEC RED (S)



POLAR WHITE (S)



WHITE PEARL (P)



DIAMOND BLACK (P)

# **L200 SINGLE CAB**







# **L200 CLUB CAB**







# **L200 DOUBLE CAB**

All measurements in millimetres. \*14Life / \*24Life/Titan







### MITSUBISHI MOTORS RECYCLING

We all have a duty to protect the environment. After a long working life we will take back any Mitsubishi Motors vehicle originally sold by The Colt Car Company Ltd. and recycle it in an environmentally friendly manner in accordance with the EU Directive on End-of-Life Vehicles and any applicable national statutory provisions.

All Mitsubishi Motors vehicles sold by The Colt Car Company Ltd., irrespective of date of sale, will be taken back free of charge from the last owner, at one of the designated take-back points, provided the vehicle contains all major components and is free of waste.

For further information please visit www.cartakeback.com, email info@cartakeback.com or call the Cartakeback info-line on 0845 257 32 33.

Mitsubishi Motors policy is