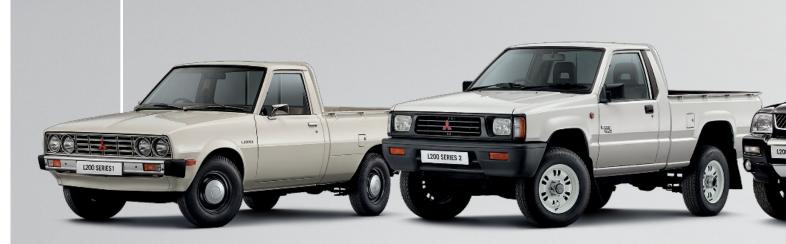

"The Mitsubishi L200 has been a mainstay of the pick-up sector in the UK for years and the latest Mk5 model is the best yet."

**Auto Express** 

1982-1986

1986-1996

1996-2006

2006-2015

"The L200 is a jack of all trades, but it's mastered one: being a brilliant pick-up." Auto Express