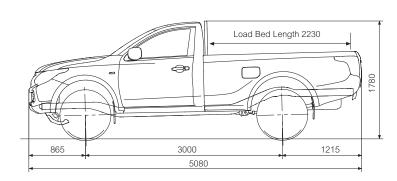

And the L200's unusual ability to run in 4WD on tarmac is a major advantage. Having all four wheels driven while towing provides superior stability and safety, especially if road conditions deteriorate during the journey. Backed up by a Trailer Stability Assist system, this makes the L200 the towing supremo. With an increased braked capacity of 3500kg\*\* thanks to a strengthened chassis, and a total load capacity (the maximum total weight which can be carried in the load bed whilst towing) of 4090kg\*\*\*, the Double Cab model continues to be the brawniest packhorse in the bunch.

\*\*\*For all pick-up vehicles the total load capacity will be reduced when taking into account a tow bar and additional equipment.

The L200 is spider-like over the steepest terrain, climbing seemingly impossible angles with ease. Despite boasting one of the best approach angles in its class, the pick-up has an extended front overhang which prevents water from splashing up and impairing visibility, even when traversing water at relatively high speeds.