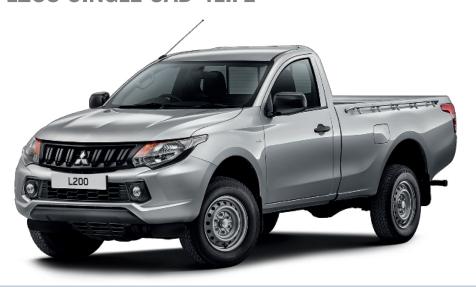

# **L200 SINGLE CAB 4LIFE**

### **KEY FEATURES:**

- Easy Select 4WD system with rear differential lock
- Mitsubishi Active Stability and Traction Control
- Manual transmission
- ABS with EBD
- Hill Start Assist
- Trailer Stability Assist
- Auto Stop & Go
- Heavy duty rear suspension
- Daytime running lights

- Dual SRS airbags
- Central door locking with remote keyless entry
- Electric windows
- Air conditioning
- Bluetooth® hands-free telephone connection with music streaming
- Audio system with 2 speakers
- Steering wheel remote audio control
- USB connection
- Ladder rack and outer lashing hooks