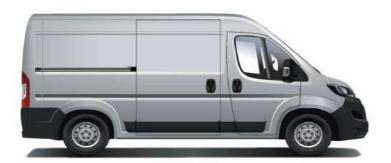

## **1. CHOOSE YOUR BODY STYLE**

Choose between 2 body styles:

Boxer Panel Van

Boxer Window Van

## 2.1. CHOOSE YOUR LEVEL - PANEL VAN

| PROFESSIONAL PANEL VAN |                                                            |
|------------------------|------------------------------------------------------------|
| KEY STATS              | KEY FEATURES (STANDARD PANEL VAN+)                         |
| Payload                | Heating & Ventilation                                      |
| 1155 - 1575kg          | - Manual air conditioning for cab area, including glovebox |
| Loadspace              | Safety & Security                                          |
| 8 - 15m <sup>3</sup>   | - Alarm                                                    |
|                        | - Cruise Control                                           |
|                        | - Rear parking aid                                         |
|                        | Technology & Entertainment                                 |
| <pre></pre>            | - Touchscreen with integrated Navigation                   |
|                        | - DAB Digital Radio/CD player                              |
|                        | - Bluetooth® with USB socket                               |