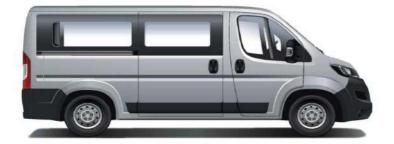

## **1. CHOOSE YOUR BODY STYLE**

Choose between 2 body styles:

Boxer Panel Van

Boxer Window Van

### 2.1. CHOOSE YOUR LEVEL - WINDOW VAN

| WINDOW VAN                      |                                                                                                      |
|---------------------------------|------------------------------------------------------------------------------------------------------|
| KEY STATS                       | KEY FEATURES                                                                                         |
| <b>Payload</b><br>1375 - 1900kg | - Driver ladder frame protection<br>- ESP                                                            |
| <b>Loadspace</b><br>8 - 15m³    | - Deadlocks<br>Technology & Entertainment<br>- FM, DAB Digital Radio<br>- Bluetooth® with USB socket |
|                                 | <b>Exterior lighting &amp; visibility</b><br>- Electric, heated door mirrors                         |
|                                 |                                                                                                      |