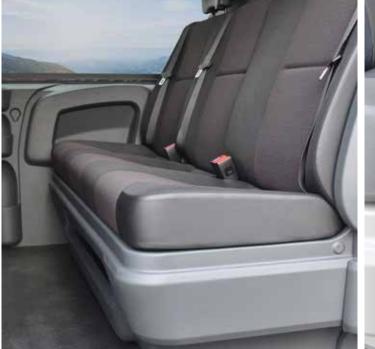

KG

UP TO 1420kg PAYLOAD

- Contoured three-seat bench;
  - o Cloth matching the base vehicle trim
  - o 3-point inertia-reel safety belt on every seating position
  - o Headrests
  - o 22° Inclination of the backrest
- Benchcover with storage pocket
- Floor heightening frame finished with anti-slip floor and with plastic step-in covers
- Underseat and floor loading from the rear
- Off-side finished with lower and upper cover in tooled ABS-plastic including cup holder
- Sliding door factory finish
- Headlining ABS-plastic original cloth covered
- Front headlining adaptor, creating an overhead storage pocket (H2 only).