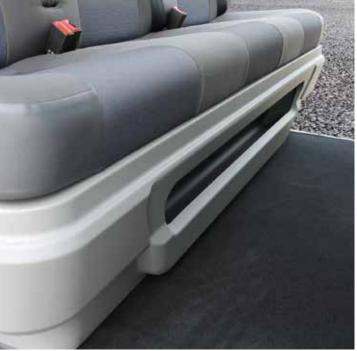

KG

UP TO 1420kg PAYLOAD

- Contoured three-seat bench;
  - o Cloth matching the base vehicle trim
  - o 3-point inertia-reel safety belt on every seating position
  - o Headrests
  - o 22° Inclination of the backrest
- Benchcover with storage pocket
- Floor heightening frame finished with anti-slip floor and with plastic step-in covers
- Underseat and floor loading from the rear
- Off-side finished with lower and upper cover in tooled ABS-plastic including cup holder
- Sliding door factory finish
- Headlining ABS-plastic original cloth covered
- Front headlining adaptor, creating an overhead storage pocket (H2 only).